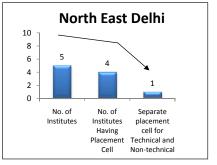

Chapter-Three reviews certain educational institutes having good practices in promoting inclusive education, skill development and employment.

The summary, findings and recommendations are discussed in Chapter-Four. Highest enrolment was among general caste, followed by other backward castes, schedule castes, and schedule tribes. In all the regions of study, the total female enrolment was found to be lower than male enrolment at an aggregate as well as stream wise. It is only west Delhi, where the female enrolment in general education is higher than the male enrolment. This may be attributed to the reason that west Delhi is comparatively more urban in nature and the perception that the males prefer career through technical education, so they are less expected to pursue study in general education. The female enrolment in technical and vocational education was found lower than the male enrolment in all the districts under the study. Number of males finding job through placement cell was also found higher than that of the female in North East

#### 1.6 AREA OF STUDY

The study covered all the educational institutions in North East Delhi & West Delhi districts of Delhi NCT and Lucknow and Ikauna Blocks of Lucknow & Shrawasti districts in the state of Uttar Pradesh, which constitute the supply side of the labour market. In the demand side the study focussed on the employers in Delhi NCR (Delhi, NOIDA, Greater NOIDA, Gaziabad, Gurgaon and Faridabad). The study focussed on all the courses above 10<sup>th</sup> or Secondary School Certificate (SSC) Examination and below Masters Degree examination considering the highest enrolment in these courses. The reasons for focussing on these districts and the courses are discussed in detail in the methodology section. The following educational institutions were covered under field survey: