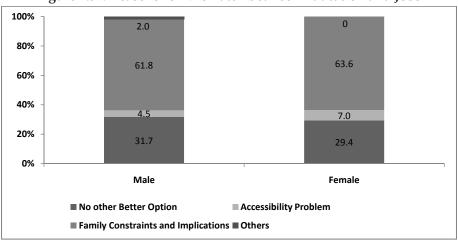

In the survey, it was observed that proportionately higher percentage of males are found engaged in permanent type of jobs while their females counterparts were engaged in casual and contractual type of job. The main reason was the kinds of responsibilities expected from the females them by family and society as well lack of affirmative policies at work place. For both female and male it was observed that there is variation in the nature of educational qualification they were received and the job or work they were engaged in. They stated that family constraints as the main reason for this variation. It was found that the time gap between education and job was more in case of males than females and more females joined job during their study. The main reason is social and family responsibility pattern. It was observed that number of female employees was lower than the male employees in most of the organisations studied here. While analysing the salary structure it was found that there is significant differences in salary as we move upwards in the hierarchy.