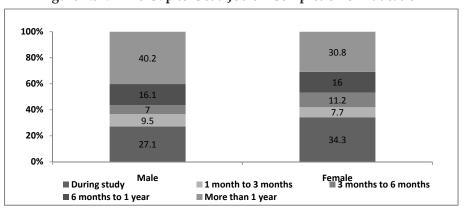

In the survey, it was observed that proportionately higher percentage of males are found engaged in permanent type of jobs while their females counterparts were engaged in casual and contractual type of job. The main reason was the kinds of responsibilities expected from the females them by family and society as well lack of affirmative policies at work place. For both female and male it was observed that there is variation in the nature of educational qualification they were received and the job or work they were engaged in. They stated that family constraints as the main reason for this variation. It was found that the time gap between education and job was more in case of males than females and more females joined job during their study. The main reason is social and family responsibility pattern. It was observed that number of female employees was lower than the male employees in most of the organisations studied here. While analysing the salary structure it was found that there is significant differences in salary as we move upwards in the hierarchy.