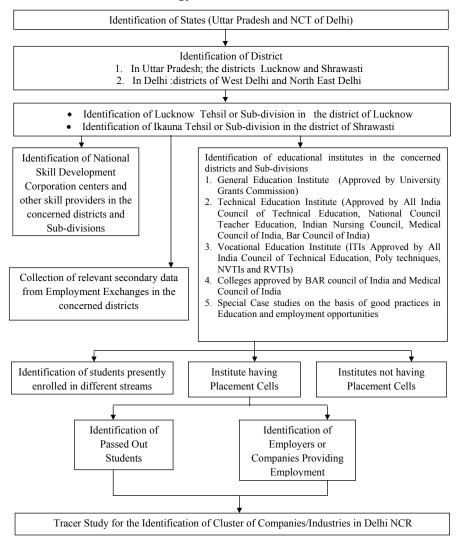

#### 1.6 AREA OF STUDY

The study covered all the educational institutions in North East Delhi & West Delhi districts of Delhi NCT and Lucknow and Ikauna Blocks of Lucknow & Shrawasti districts in the state of Uttar Pradesh, which constitute the supply side of the labour market. In the demand side the study focussed on the employers in Delhi NCR (Delhi, NOIDA, Greater NOIDA, Gaziabad, Gurgaon and Faridabad). The study focussed on all the courses above 10<sup>th</sup> or Secondary School Certificate (SSC) Examination and below Masters Degree examination considering the highest enrolment in these courses. The reasons for focussing on these districts and the courses are discussed in detail in the methodology section. The following educational institutions were covered under field survey: