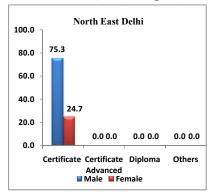

Chapter-Three reviews certain educational institutes having good practices in promoting inclusive education, skill development and employment.

The summary, findings and recommendations are discussed in Chapter-Four. Highest enrolment was among general caste, followed by other backward castes, schedule castes, and schedule tribes. In all the regions of study, the total female enrolment was found to be lower than male enrolment at an aggregate as well as stream wise. It is only west Delhi, where the female enrolment in general education is higher than the male enrolment. This may be attributed to the reason that west Delhi is comparatively more urban in nature and the perception that the males prefer career through technical education, so they are less expected to pursue study in general education. The female enrolment in technical and vocational education was found lower than the male enrolment in all the districts under the study. Number of males finding job through placement cell was also found higher than that of the female in North East