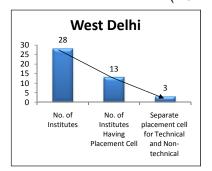

#### 1.6 AREA OF STUDY

The study covered all the educational institutions in North East Delhi & West Delhi districts of Delhi NCT and Lucknow and Ikauna Blocks of Lucknow & Shrawasti districts in the state of Uttar Pradesh, which constitute the supply side of the labour market. In the demand side the study focussed on the employers in Delhi NCR (Delhi, NOIDA, Greater NOIDA, Gaziabad, Gurgaon and Faridabad). The study focussed on all the courses above 10<sup>th</sup> or Secondary School Certificate (SSC) Examination and below Masters Degree examination considering the highest enrolment in these courses. The reasons for focussing on these districts and the courses are discussed in detail in the methodology section. The following educational institutions were covered under field survey: