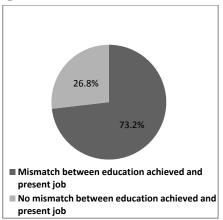

|--|
|                                        | Persons  | Male                       | Female   |  |
| Mismatch between education achieved    | 87       | 57                         | 30       |  |
| and present job                        | (77.7%)  | (80.3%)                    | (73.2%)  |  |
| No mismatch between education achieved | 25       | 14                         | 11       |  |
| and present job                        | (22.3%)  | (19.7%)                    | (26.8%)  |  |
| Total                                  | 112      | 71                         | 41       |  |
|                                        | (100.0%) | (100.0%)                   | (100.0%) |  |

Source: Field Survey

Figure 2.30 Mismatch between Education and Job in Technical Education: Gender Perspective





Table 2.30 and Figure 2.30 give details about mismatch between education and employment of the respondents having technical education background. Out of the 71 male respondents having technical education background 57 (80.3%) respondents were such whose educational background was different from their job and 14 (19.7%) respondents had job according to their qualification and educational background. Out of the 71 female respondents having technical education background 30 (73.2%) respondents were such whose educational background was

different from their job and 11 (26.8%) respondents had job according to their qualification and educational background. Thus more percentage of male respondents (80.3%) in comparison to female (73.2%) had job which was different from their educational backg