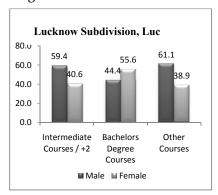

Chapter-Three reviews certain educational institutes having good practices in promoting inclusive education, skill development and employment.

The summary, findings and recommendations are discussed in Chapter-Four. Highest enrolment was among general caste, followed by other backward castes, schedule castes, and schedule tribes. In all the regions of study, the total female enrolment was found to be lower than male enrolment at an aggregate as well as stream wise. It is only west Delhi, where the female enrolment in general education is higher than the male enrolment. This may be attributed to the reason that west Delhi is comparatively more urban in nature and the perception that the males prefer career through technical education, so they are less expected to pursue study in general education. The female enrolment in technical and vocational education was found lower than the male enrolment in all the districts under the study. Number of males finding job through placement cell was also found higher than that of the female in North East

Delhi and Lucknow Sub-division. In west Delhi, the number of females placed through placement cell is higher than the male as in this area more numbers of colleges are of nursing and teachers training institutions, and in these institutions the female enrolment was also found to be higher than their male counterparts.