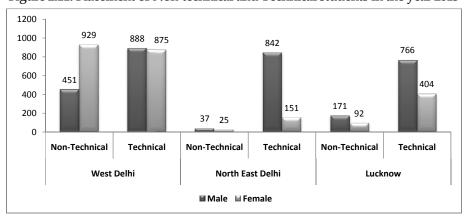

Chapter-Three reviews certain educational institutes having good practices in promoting inclusive education, skill development and employment.

The summary, findings and recommendations are discussed in Chapter-Four. Highest enrolment was among general caste, followed by other backward castes, schedule castes, and schedule tribes. In all the regions of study, the total female enrolment was found to be lower than male enrolment at an aggregate as well as stream wise. It is only west Delhi, where the female enrolment in general education is higher than the male enrolment. This may be attributed to the reason that west Delhi is comparatively more urban in nature and the perception that the males prefer career through technical education, so they are less expected to pursue study in general education. The female enrolment in technical and vocational education was found lower than the male enrolment in all the districts under the study. Number of males finding job through placement cell was also found higher than that of the female in North East

Delhi and Lucknow Sub-division. In west Delhi, the number of females placed through placement cell is higher than the male as in this area more numbers of colleges are of nursing and teachers training institutions, and in these institutions the female enrolment was also found to be higher than their male counterparts.