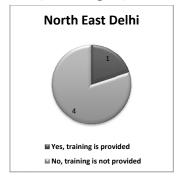

Chapter-Three reviews certain educational institutes having good practices in promoting inclusive education, skill development and employment.

The summary, findings and recommendations are discussed in Chapter-Four. Highest enrolment was among general caste, followed by other backward castes, schedule castes, and schedule tribes. In all the regions of study, the total female enrolment was found to be lower than male enrolment at an aggregate as well as stream wise. It is only west Delhi, where the female enrolment in general education is higher than the male enrolment. This may be attributed to the reason that west Delhi is comparatively more urban in nature and the perception that the males prefer career through technical education, so they are less expected to pursue study in general education. The female enrolment in technical and vocational education was found lower than the male enrolment in all the districts under the study. Number of males finding job through placement cell was also found higher than that of the female in North East

Delhi and Lucknow Sub-division. In west Delhi, the number of females placed through placement cell is higher than the male as in this area more numbers of colleges are of nursing and teachers training institutions, and in these institutions the female enrolment was also found to be higher than their male counterparts.