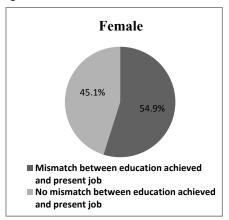

In the survey, it was observed that proportionately higher percentage of males are found engaged in permanent type of jobs while their females counterparts were engaged in casual and contractual type of job. The main reason was the kinds of responsibilities expected from the females them by family and society as well lack of affirmative policies at work place. For both female and male it was observed that there is variation in the nature of educational qualification they were received and the job or work they were engaged in. They stated that family constraints as the main reason for this variation. It was found that the time gap between education and job was more in case of males than females and more females joined job during their study. The main reason is social and family responsibility pattern. It was observed that number of female employees was lower than the male employees in most of the organisations studied here. While analysing the salary structure it was found that there is significant differences in salary as we move upwards in the hierarchy.