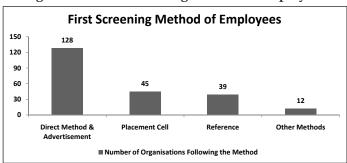

loyee had done certificate courses, 14.2% were diploma holders, 26.9% were graduates of general education, 13.5% were technical education graduates, 3.9% had done integrated courses and 16.9% had above graduation level of education.

**Table 2.36: First Screening Method of Employees** 

| Method                        | Number of Organisations | Percentage |
|-------------------------------|-------------------------|------------|
|                               | Following the method    |            |
| Direct Method & Advertisement | 128                     | 100.0%     |
| Placement Cell                | 45                      | 35.2%      |
| Reference                     | 39                      | 30.5%      |
| Other Methods                 | 12                      | 9.4%       |



Figure 2.36: First Screening Method of Employees

Table 2.36 and Figure 2.36 illustrate information on first screening of employees though various methods. It was found that some organisations follow different methods at the same time for screening of employees. It was observed that all the organisations use direct method or advertisement method for screening of employees. Next to direct method they also select students through the placement cells (35.2%). Along with these two methods 30.5 percent and 9.4 percent of organisations select candidates through reference and other methods respectively. Other methods include screening of candidates through placement agencies or through the data bank that the organisations have.

Table 2.37: Final Selection Method of Employees

| Method