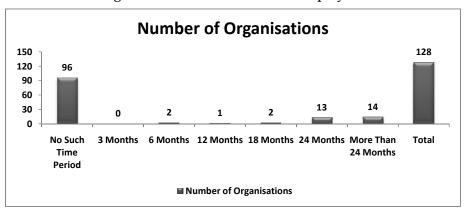

| 2.24 | Age-wise Enrolment of Students in Different Courses (Uttar Pradesh Region)                            | 54 |  |
|------|-------------------------------------------------------------------------------------------------------|----|--|
| 2.25 | Nature of Job the Respondents are engaged in                                                          |    |  |
| 2.26 | Minimum and Maximum Age of Joining a Job                                                              |    |  |
| 2.27 | Mismatch between Education and Job: All Streams of Education                                          | 57 |  |
| 2.28 | Mismatch between Education and Job: General and Technical Education                                   | 58 |  |
| 2.29 | Mismatch between Education and Job in General Education: Gender Perspective                           | 59 |  |
| 2.30 | Mismatch between Education and Job in Technical Education: Gender Perspective                         | 60 |  |
| 2.31 | Reasons for Mismatch between Education and Jobs                                                       | 61 |  |
| 2.32 | Time Gap to Get a Job on Completion of Education                                                      | 62 |  |
| 2.33 | Salary Structure per Month                                                                            |    |  |
| 2.34 | Total Employees in the Organisations                                                                  | 64 |  |
| 2.35 | Number of Employees According to the Level of Education                                               |    |  |
| 2.36 | First Screening Method of Employees                                                                   | 66 |  |
| 2.37 | Final Selection Method of Employees                                                                   | 66 |  |
| 2.38 | Retention Period of Employees                                                                         | 67 |  |
| 2.39 | The Freshers are Fit for the Job and have the Required Skill                                          | 68 |  |
| 2.40 | Provision of Providing Training to the Freshers on Joining                                            | 69 |  |
| 2.41 | Level of Education and Job Performance are Positively<br>Related                                      | 69 |  |
| 2.42 | Organization Have Retrenchment Policy                                                                 | 70 |  |
| 2.43 | Number of Coaching Centers Covered                                                                    | 72 |  |
| 2.44 | Number of Students Enrolled and Number of Students<br>Qualified for Higher Education or Received Jobs | 72 |  |
| 2.45 | Employment Exchange Details for the NCT of Delhi and State of Uttar Pradesh                           | 74 |  |
| 3.1  | Course-wise Enrolment Capacity of Colleges in 2015-16                                                 | 91 |  |

| 2.20<br>2.21 | Reasons for Selecting Streams (Uttar Pradesh Region)  Economic Background of Students and the Courses or | 48<br>50 |  |
|--------------|----------------------------------------------------------------------------------------------------------|----------|--|
|              |                                                                                                          | 50       |  |
|              | Subjects they are Enrolled (Delhi Region)                                                                |          |  |
| 2.22         | Economic Background of Students and the Courses or Subjects they are Enrolled (Uttar Pradesh Region)     |          |  |
| 2.23         | Age-wise Enrolment of Students in Different Courses (Delhi Region)                                       | 53       |  |
| 2.24         | Age-wise Enrolment of Students in Different Courses (Uttar Pradesh Region)                               | 54       |  |
| 2.25         | Nature of Job the Respondents are engaged in                                                             | 56       |  |
| 2.26         | Minimum and Maximum Age of Joining a Job                                                                 | 57       |  |
| 2.27         | Mismatch between Education and Job: All Streams of Education                                             | 57       |  |
| 2.28         | Mismatch between Education and Job: General and Technical Education                                      | 58       |  |
| 2.29         | Mismatch between Education and Job in General Education: Gender Perspective                              | 59       |  |
| 2.30         | Mismatch between Education and Job in Technical Education: Gender Perspective                            |          |  |
| 2.31         | Reasons for Mismatch between Education and Jobs                                                          | 61       |  |
| 2.32         | Time Gap to Get a Job on Completion of Education                                                         | 62       |  |
| 2.33         | Salary Structure per Month                                                                               | 63       |  |
| 2.34         | Total Employees in the Organisations                                                                     | 64       |  |
| 2.35         | Number of Employees According to the Level of Education                                                  | 65       |  |
| 2.36         | First Screening Method of Employees                                                                      | 66       |  |
| 2.37         | Final Selection Method of Employees                                                                      | 66       |  |
| 2.38         | Retention Period of Employees                                                                            | 67       |  |
| 2.39         | Freshers are Fit for the Job and have the Required Skill                                                 | 68       |  |
| 2.40         | Provision of Providing Training to the Freshers on Joining                                               | 69       |  |
| 2.41         | Level of Education and Job Performance are Positively<br>Related                                         | 70       |  |
| 2.42         | Organization Have Retrenchment Policy                                                                    | 70       |  |
| 2.43         | Number of Coaching Centers Covered                                                                       | 72       |  |
| 2.44         | Number of Students Enrolled and Number of Students Qualified for Higher Education or Job                 |          |  |
|              |                                                                                                          |          |  |