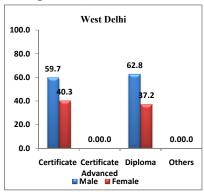

Chapter-Three reviews certain educational institutes having good practices in promoting inclusive education, skill development and employment.

The summary, findings and recommendations are discussed in Chapter-Four. Highest enrolment was among general caste, followed by other backward castes, schedule castes, and schedule tribes. In all the regions of study, the total female enrolment was found to be lower than male enrolment at an aggregate as well as stream wise. It is only west Delhi, where the female enrolment in general education is higher than the male enrolment. This may be attributed to the reason that west Delhi is comparatively more urban in nature and the perception that the males prefer career through technical education, so they are less expected to pursue study in general education. The female enrolment in technical and vocational education was found lower than the male enrolment in all the districts under the study. Number of males finding job through placement cell was also found higher than that of the female in North East

Delhi and Lucknow Sub-division. In west Delhi, the number of females placed through placement cell is higher than the male as in this area more numbers of colleges are of nursing and teachers training institutions, and in these institutions the female enrolment was also found to be higher than their male counterparts.