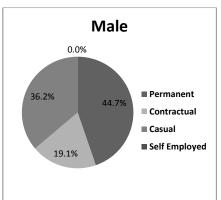

In the survey, it was observed that proportionately higher percentage of males are found engaged in permanent type of jobs while their females counterparts were engaged in casual and contractual type of job. The main reason was the kinds of responsibilities expected from the females them by family and society as well lack of affirmative policies at work place. For both female and male it was observed that there is variation in the nature of educational qualification they were received and the job or work they were engaged in. They stated that family constraints as the main reason for this variation. It was found that the time gap between education and job was more in case of males than females and more females joined job during their study. The main reason is social and family responsibility pattern. It was observed that number of female employees was lower than the male employees in most of the organisations studied here. While analysing the salary structure it was found that there is significant differences in salary as we move upwards in the hierarchy.