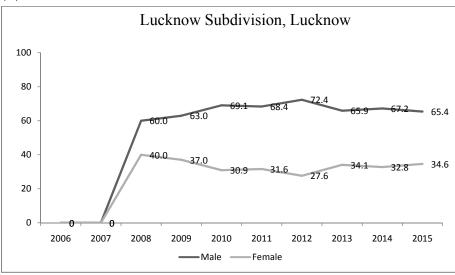

Chapter-Three reviews certain educational institutes having good practices in promoting inclusive education, skill development and employment.

The summary, findings and recommendations are discussed in Chapter-Four. Highest enrolment was among general caste, followed by other backward castes, schedule castes, and schedule tribes. In all the regions of study, the total female enrolment was found to be lower than male enrolment at an aggregate as well as stream wise. It is only west Delhi, where the female enrolment in general education is higher than the male enrolment. This may be attributed to the reason that west Delhi is comparatively more urban in nature and the perception that the males prefer career through technical education, so they are less expected to pursue study in general education. The female enrolment in technical and vocational education was found lower than the male enrolment in all the districts under the study. Number of males finding job through placement cell was also found higher than that of the female in North East

Delhi and Lucknow Sub-division. In west Delhi, the number of females placed through placement cell is higher than the male as in this area more numbers of colleges are of nursing and teachers training institutions, and in these institutions the female enrolment was also found to be higher than their male counterparts.