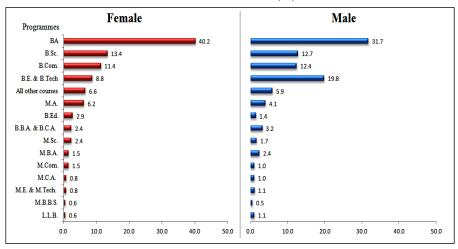

# **List of Figures**

| Figure<br>No. | Name of Figures                                                                                                             | Page<br>No. |
|---------------|-----------------------------------------------------------------------------------------------------------------------------|-------------|
| 1.1           | Enrolment in Different Programmes in Higher Education, 2012-13(%)                                                           |             |
| 1.2           | Proportion of Enrolment in different programmes in<br>Higher Education                                                      | 25          |
| 2.1           | Caste Wise Enrolment of Students in Delhi and Uttar<br>Pradesh Region                                                       | 31          |
| 2.2           | Total Enrolment in Delhi and Uttar Pradesh Region                                                                           | 32          |
| 2.3           | Enrolment in General Education (Delhi Region)                                                                               | 33          |
| 2.4           | Enrolment in General Education (Uttar Pradesh Region)                                                                       | 33          |
| 2.5           | Enrolment in Technical Education (Delhi Region)                                                                             | 34          |
| 2.6           | Enrolment in Technical Education (Uttar Pradesh Region)                                                                     | 35          |
| 2.7           | Enrolment in Vocational Education (Delhi Region)                                                                            | 36          |
| 2.8           | Enrolment in Vocational Education (Uttar Pradesh Region)                                                                    |             |
| 2.9           | Percentage of Educational Institutions Having Placement Cell (Delhi Region)                                                 |             |
| 2.10          | Percentage of Educational Institutions Having Placement<br>Cell (Uttar Pradesh Region)                                      |             |
| 2.11          | Placement of Non-technical and Technical students in the year 2015                                                          | 39          |
| 2.12          | Record of Placement of Students in Last 10 Years                                                                            | 40          |
| 2.13          | Educational Institutions Having Tie ups with any Government Initiative for Skill development of the Student (Delhi Region)  | 42          |
| 2.14          | Educational Institutions Having Tie ups with Govt. Organization for Skill development of the Student (Uttar Pradesh Region) | 43          |
| 2.15          | Training provided by the Educational Institute to Enhance Employability of Students (Delhi Region)                          | 43          |
| 2.16          | Training provided by the Educational Institute to Enhance Employability of Students (Uttar Pradesh Region)                  | 44          |
| 2.17          | Reasons behind Receiving Education (Delhi Region)                                                                           | 45          |
| 2.18          | Reasons behind Receiving Education (Uttar Pradesh Region)                                                                   | 46          |
| 2.19          | Reasons for Selecting Streams (Delhi Region)                                                                                | 47          |