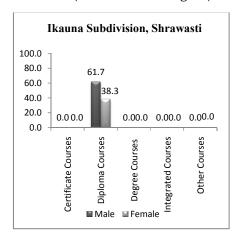

Chapter-Three reviews certain educational institutes having good practices in promoting inclusive education, skill development and employment.

The summary, findings and recommendations are discussed in Chapter-Four. Highest enrolment was among general caste, followed by other backward castes, schedule castes, and schedule tribes. In all the regions of study, the total female enrolment was found to be lower than male enrolment at an aggregate as well as stream wise. It is only west Delhi, where the female enrolment in general education is higher than the male enrolment. This may be attributed to the reason that west Delhi is comparatively more urban in nature and the perception that the males prefer career through technical education, so they are less expected to pursue study in general education. The female enrolment in technical and vocational education was found lower than the male enrolment in all the districts under the study. Number of males finding job through placement cell was also found higher than that of the female in North East