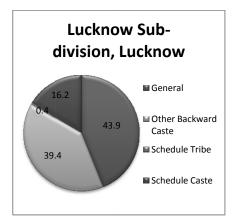

Chapter-Three reviews certain educational institutes having good practices in promoting inclusive education, skill development and employment.

The summary, findings and recommendations are discussed in Chapter-Four. Highest enrolment was among general caste, followed by other backward castes, schedule castes, and schedule tribes. In all the regions of study, the total female enrolment was found to be lower than male enrolment at an aggregate as well as stream wise. It is only west Delhi, where the female enrolment in general education is higher than the male enrolment. This may be attributed to the reason that west Delhi is comparatively more urban in nature and the perception that the males prefer career through technical education, so they are less expected to pursue study in general education. The female enrolment in technical and vocational education was found lower than the male enrolment in all the districts under the study. Number of males finding job through placement cell was also found higher than that of the female in North East