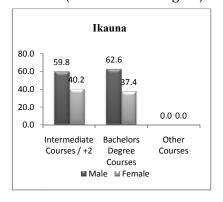

Chapter-Three reviews certain educational institutes having good practices in promoting inclusive education, skill development and employment.

The summary, findings and recommendations are discussed in Chapter-Four. Highest enrolment was among general caste, followed by other backward castes, schedule castes, and schedule tribes. In all the regions of study, the total female enrolment was found to be lower than male enrolment at an aggregate as well as stream wise. It is only west Delhi, where the female enrolment in general education is higher than the male enrolment. This may be attributed to the reason that west Delhi is comparatively more urban in nature and the perception that the males prefer career through technical education, so they are less expected to pursue study in general education. The female enrolment in technical and vocational education was found lower than the male enrolment in all the districts under the study. Number of males finding job through placement cell was also found higher than that of the female in North East

Delhi and Lucknow Sub-division. In west Delhi, the number of females placed through placement cell is higher than the male as in this area more numbers of colleges are of nursing and teachers training institutions, and in these institutions the female enrolment was also found to be higher than their male counterparts.