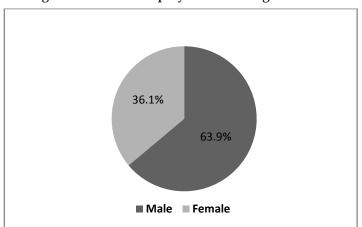

00 salary. In case of female respondents who are fresher or new entrant, 2.1% earned less than Rs 5000 per month, 16.8% earned between Rs.5000 - Rs.10,000 salary, 28.7% between Rs.10,000 - Rs.15,000 salary, 17.5% between Rs.15,000 - Rs.20,000, 10.5% between Rs. 20,000 - Rs. 25,000, 12.6% between Rs. 25,000 - Rs. 30,000 and 11.9% earned more than Rs. 30,000 per month.

#### 2.6 EMPLOYER'S AND ORGANISATION'S PERSPECTIVE

In the study various organisations providing employment were covered in Delhi NCR. 128 organisations were covered and the major findings on the basis of their response are given in the following section.

 Employees
 Numbers
 Percentage

 Male
 35467
 63.9%

 Female
 20057
 36.1%

 Total
 55524
 100.0%

Table 2.34: Total Employees in the Organisations

Source: Field Survey



Figure 2.34: Total Employees in the Organisations

Table 2.34 and Figure 2.34 provide information on total number of male and female employees of the organisations surveyed. It was found that there were 55524 numbers of employees, out of which 63.9% are male employees and 36.1% were female employees. Thus female employment is lower than number of males.

Level of Education Numbers Percentage 10th 6.9% 3848 12th / +2 6888 12.4% Certificate Course 2913 5.2% 7905 Diploma 14.2% Graduates (General) 14925 26.9% Graduates (Technical) 7523 13.5% Integrated 2145 3.9% Others 9377 16.9% Total 55524 100.0%

Table 2.35: Number of Employees According to the Level of Education

Source: Field Survey





Table 2.35 and Figure 2.35 highlight all the employees, classified on the basis of their education l