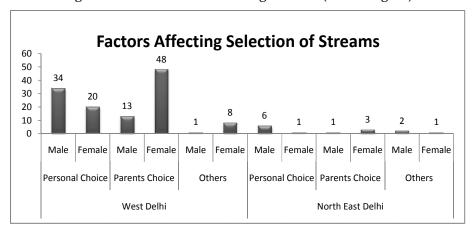

| 7                | 6       | 1       |  |
|                                   | (43.5%) | (70.8%)   | (26.3%) | (50.0%)          | (66.7%) | (20.0%) |  |
| Parents Choice                    | 61      | 13        | 48      | 4                | 1       | 3       |  |
|                                   | (49.2%) | (27.1%)   | (63.2%) | (28.6%)          | (11.1%) | (60.0%) |  |
| Others                            | 9       | 1         | 8       | 3                | 2       | 1       |  |
|                                   | (7.3%)  | (2.1%)    | (10.5%) | (21.4%)          | (22.2%) | (20.0%) |  |
| Total                             | 124     | 48        | 76      | 14               | 9       | 5       |  |

Table 2.19: Reasons for Selecting Streams (Delhi Region)

Source: Field Survey



Figure 2.19: Reasons for Selecting Streams (Delhi Region)

(100%)

(100%)

(100%)

(100%)

(100%)

Table 2.19 and Figure 2.19 reveal various factors that affect the decision of students in choosing particular streams or subjects in Delhi region. It was observed that parent's decision is more dominant in case of female than male while choosing streams of education in both the districts. In West Delhi for male students personal choice percentage (70.8%) is more in comparison to other factors, where as in case of female students the percentage of personal choice (26.3%) in choosing a stream is less in comparison to parent's choice percentage (63.2%). In North East Delhi

district same trend is observed where parent's choice is affecting girls' decision of choosing streams more in comparison