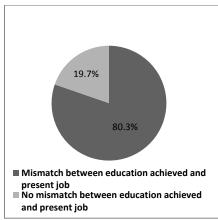

--|--|
|                                        | Persons  | Male                       | Female   |  |
| Mismatch between education achieved    | 87       | 57                         | 30       |  |
| and present job                        | (77.7%)  | (80.3%)                    | (73.2%)  |  |
| No mismatch between education achieved | 25       | 14                         | 11       |  |
| and present job                        | (22.3%)  | (19.7%)                    | (26.8%)  |  |
| Total                                  | 112      | 71                         | 41       |  |
|                                        | (100.0%) | (100.0%)                   | (100.0%) |  |

Source: Field Survey

Figure 2.30 Mismatch between Education and Job in Technical Education: Gender Perspective





Table 2.30 and Figure 2.30 give details about mismatch between education and employment of the respondents having technical education background. Out of the 71 male respondents having technical education background 57 (80.3%) respondents were such whose educational background was different from their job and 14 (19.7%) respondents had job according to their qualification and educational background. Out of the 71 female respondents having technical education background 30 (73.2%) respondents were such whose educational background was

different from their job and 11 (26.8%) respondents had job according to their qualification and educational background. Thus more percentage of male respondents (80.3%) in comparison to female (73.2%) had job which was different from their educational bac