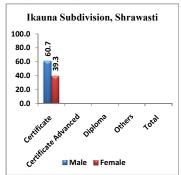

#### 1.6 AREA OF STUDY

The study covered all the educational institutions in North East Delhi & West Delhi districts of Delhi NCT and Lucknow and Ikauna Blocks of Lucknow & Shrawasti districts in the state of Uttar Pradesh, which constitute the supply side of the labour market. In the demand side the study focussed on the employers in Delhi NCR (Delhi, NOIDA, Greater NOIDA, Gaziabad, Gurgaon and Faridabad). The study focussed on all the courses above 10<sup>th</sup> or Secondary School Certificate (SSC) Examination and below Masters Degree examination considering the highest enrolment in these courses. The reasons for focussing on these districts and the courses are discussed in detail in the methodology section. The following educational institutions were covered under field survey: