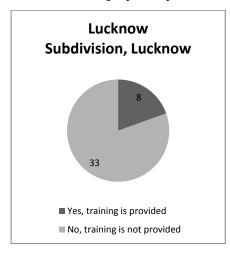

#### 1.6 AREA OF STUDY

The study covered all the educational institutions in North East Delhi & West Delhi districts of Delhi NCT and Lucknow and Ikauna Blocks of Lucknow & Shrawasti districts in the state of Uttar Pradesh, which constitute the supply side of the labour market. In the demand side the study focussed on the employers in Delhi NCR (Delhi, NOIDA, Greater NOIDA, Gaziabad, Gurgaon and Faridabad). The study focussed on all the courses above 10<sup>th</sup> or Secondary School Certificate (SSC) Examination and below Masters Degree examination considering the highest enrolment in these courses. The reasons for focussing on these districts and the courses are discussed in detail in the methodology section. The following educational institutions were covered under field survey: