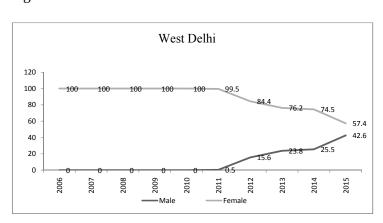

Chapter-Three reviews certain educational institutes having good practices in promoting inclusive education, skill development and employment.

The summary, findings and recommendations are discussed in Chapter-Four. Highest enrolment was among general caste, followed by other backward castes, schedule castes, and schedule tribes. In all the regions of study, the total female enrolment was found to be lower than male enrolment at an aggregate as well as stream wise. It is only west Delhi, where the female enrolment in general education is higher than the male enrolment. This may be attributed to the reason that west Delhi is comparatively more urban in nature and the perception that the males prefer career through technical education, so they are less expected to pursue study in general education. The female enrolment in technical and vocational education was found lower than the male enrolment in all the districts under the study. Number of males finding job through placement cell was also found higher than that of the female in North East

Delhi and Lucknow Sub-division. In west Delhi, the number of females placed through placement cell is higher than the male as in this area more numbers of colleges are of nursing and teachers training institutions, and in these institutions the female enrolment was also found to be higher than their male counterparts.