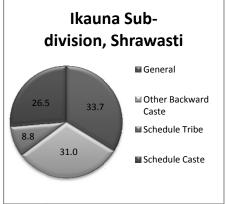

Chapter-Three reviews certain educational institutes having good practices in promoting inclusive education, skill development and employment.

The summary, findings and recommendations are discussed in Chapter-Four. Highest enrolment was among general caste, followed by other backward castes, schedule castes, and schedule tribes. In all the regions of study, the total female enrolment was found to be lower than male enrolment at an aggregate as well as stream wise. It is only west Delhi, where the female enrolment in general education is higher than the male enrolment. This may be attributed to the reason that west Delhi is comparatively more urban in nature and the perception that the males prefer career through technical education, so they are less expected to pursue study in general education. The female enrolment in technical and vocational education was found lower than the male enrolment in all the districts under the study. Number of males finding job through placement cell was also found higher than that of the female in North East