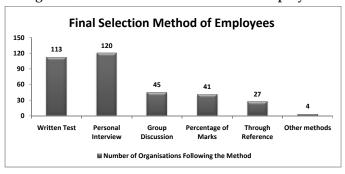

| 2.24 | Age-wise Enrolment of Students in Different Courses (Uttar Pradesh Region)                            | 54 |  |
|------|-------------------------------------------------------------------------------------------------------|----|--|
| 2.25 | Nature of Job the Respondents are engaged in                                                          |    |  |
| 2.26 | Minimum and Maximum Age of Joining a Job                                                              |    |  |
| 2.27 | Mismatch between Education and Job: All Streams of Education                                          | 57 |  |
| 2.28 | Mismatch between Education and Job: General and Technical Education                                   | 58 |  |
| 2.29 | Mismatch between Education and Job in General Education: Gender Perspective                           | 59 |  |
| 2.30 | Mismatch between Education and Job in Technical Education: Gender Perspective                         | 60 |  |
| 2.31 | Reasons for Mismatch between Education and Jobs                                                       | 61 |  |
| 2.32 | Time Gap to Get a Job on Completion of Education                                                      | 62 |  |
| 2.33 | Salary Structure per Month                                                                            |    |  |
| 2.34 | Total Employees in the Organisations                                                                  | 64 |  |
| 2.35 | Number of Employees According to the Level of Education                                               |    |  |
| 2.36 | First Screening Method of Employees                                                                   | 66 |  |
| 2.37 | Final Selection Method of Employees                                                                   | 66 |  |
| 2.38 | Retention Period of Employees                                                                         | 67 |  |
| 2.39 | The Freshers are Fit for the Job and have the Required Skill                                          | 68 |  |
| 2.40 | Provision of Providing Training to the Freshers on Joining                                            | 69 |  |
| 2.41 | Level of Education and Job Performance are Positively<br>Related                                      | 69 |  |
| 2.42 | Organization Have Retrenchment Policy                                                                 | 70 |  |
| 2.43 | Number of Coaching Centers Covered                                                                    | 72 |  |
| 2.44 | Number of Students Enrolled and Number of Students<br>Qualified for Higher Education or Received Jobs | 72 |  |
| 2.45 | Employment Exchange Details for the NCT of Delhi and State of Uttar Pradesh                           | 74 |  |
| 3.1  | Course-wise Enrolment Capacity of Colleges in 2015-16                                                 | 91 |  |

| 2.20<br>2.21 | Reasons for Selecting Streams (Uttar Pradesh Region)  Economic Background of Students and the Courses or | 48<br>50 |  |
|--------------|----------------------------------------------------------------------------------------------------------|----------|--|
|              |                                                                                                          | 50       |  |
|              | Subjects they are Enrolled (Delhi Region)                                                                |          |  |
| 2.22         | Economic Background of Students and the Courses or Subjects they are Enrolled (Uttar Pradesh Region)     |          |  |
| 2.23         | Age-wise Enrolment of Students in Different Courses (Delhi Region)                                       | 53       |  |
| 2.24         | Age-wise Enrolment of Students in Different Courses (Uttar Pradesh Region)                               | 54       |  |
| 2.25         | Nature of Job the Respondents are engaged in                                                             | 56       |  |
| 2.26         | Minimum and Maximum Age of Joining a Job                                                                 | 57       |  |
| 2.27         | Mismatch between Education and Job: All Streams of Education                                             | 57       |  |
| 2.28         | Mismatch between Education and Job: General and Technical Education                                      | 58       |  |
| 2.29         | Mismatch between Education and Job in General Education: Gender Perspective                              | 59       |  |
| 2.30         | Mismatch between Education and Job in Technical Education: Gender Perspective                            |          |  |
| 2.31         | Reasons for Mismatch between Education and Jobs                                                          | 61       |  |
| 2.32         | Time Gap to Get a Job on Completion of Education                                                         | 62       |  |
| 2.33         | Salary Structure per Month                                                                               | 63       |  |
| 2.34         | Total Employees in the Organisations                                                                     | 64       |  |
| 2.35         | Number of Employees According to the Level of Education                                                  | 65       |  |
| 2.36         | First Screening Method of Employees                                                                      | 66       |  |
| 2.37         | Final Selection Method of Employees                                                                      | 66       |  |
| 2.38         | Retention Period of Employees                                                                            | 67       |  |
| 2.39         | Freshers are Fit for the Job and have the Required Skill                                                 | 68       |  |
| 2.40         | Provision of Providing Training to the Freshers on Joining                                               | 69       |  |
| 2.41         | Level of Education and Job Performance are Positively<br>Related                                         | 70       |  |
| 2.42         | Organization Have Retrenchment Policy                                                                    | 70       |  |
| 2.43         | Number of Coaching Centers Covered                                                                       | 72       |  |
| 2.44         | Number of Students Enrolled and Number of Students Qualified for Higher Education or Job                 |          |  |
|              |                                                                                                          |          |  |