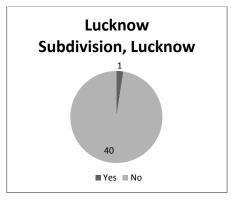

Chapter-Three reviews certain educational institutes having good practices in promoting inclusive education, skill development and employment.

The summary, findings and recommendations are discussed in Chapter-Four. Highest enrolment was among general caste, followed by other backward castes, schedule castes, and schedule tribes. In all the regions of study, the total female enrolment was found to be lower than male enrolment at an aggregate as well as stream wise. It is only west Delhi, where the female enrolment in general education is higher than the male enrolment. This may be attributed to the reason that west Delhi is comparatively more urban in nature and the perception that the males prefer career through technical education, so they are less expected to pursue study in general education. The female enrolment in technical and vocational education was found lower than the male enrolment in all the districts under the study. Number of males finding job through placement cell was also found higher than that of the female in North East