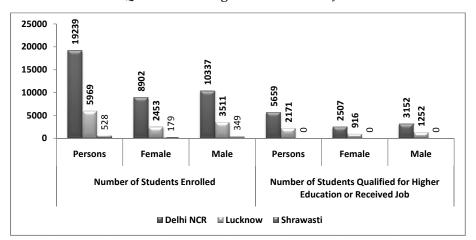

| Female  | Male    | Persons                          | Female  | Male    |
| Delhi NCR | 19239                       | 8902    | 10337   | 5659                             | 2507    | 3152    |
|           | (100%)                      | (46.3%) | (53.7%) | (29.4%)                          | (28.2%) | (30.5%) |
| Lucknow   | 5969                        | 2453    | 3511    | 2171                             | 916     | 1252    |
|           | (100%)                      | (58.8%) | (58.8%) | (36.4%)                          | (37.3%) | (35.7%) |
| Shrawasti | 528                         | 179     | 349     | 0                                | 0       | 0       |
|           | (100%)                      | (33.9%) | (66.1%) |                                  |         |         |



Figure 2.44: Number of Students Enrolled and Number of Students

Qualified for Higher Education or Job

Table 2.44 and Figure 2.44 show the details about number of students enrolled in various coaching centres in Delhi NCR, Lucknow and Shrawasti for the year 2015-16. In Delhi NCR 19239 students were enrolled out of which 8902 were female and 10337 were male. In Lucknow 5969 number of students were enrolled, out of this 2453 students were male and 3511 were female. In Shrawasti 528 students were enrolled, out of which 179 were female and 349 were male. In all the regions it was found that female enrolment in coaching centre is comparatively lower than male enrolment. This means parents spend less providing parallel education to their girls in comparison to boys. In Delhi NCR out of the to