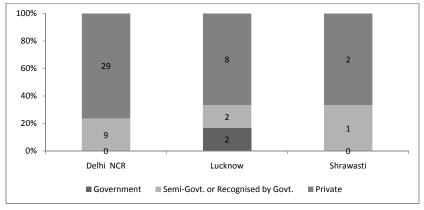

With poor quality of class room teaching there is mushrooming growth of coaching centres. In this scenario students and parents are getting more inclined towards the parallel education system. In this scenario the tuitions and coaching centres are considered as necessary evils by many. With this background the present study focused on many reputed coaching centres and training centres giving education in diverse areas along with many NSDC training centres in Delhi NCR, Lucknow and Shrawasti.

Type of Organisation Area Total Number of Coaching Government Semi-Govt. or Private Centre Recognised by Govt. Delhi NCR 38 29 0 (100%)(0%)(23.7%)(76.3%)Lucknow 12 (16.7%)(16.7%)(66.7%)(100%)Shrawasti 0 (100%)(0%)(33.3%)(66.7%)

Table 2.43: Number of Coaching Centers Covered

Source: Field Survey





Table 2.43 and Figure 2.43 explain about the coaching centres in Delhi NCR, Lucknow and Shrawasti. It was found that in Delhi NCR out of 38 coaching centres 9 centres are semi govt. or recognised by govt. and 29 institutes were private in nature. No fully govt. coaching or training centre were found in Delhi NCR. In Lucknow out of 12 institutes, 2 institutes were govt. institutes, 2 were semi govt. and 8 institutes were private in nature. In Shrawasti out of 3 institutes 1 was semi govt. and 2 were private institutes. It was observed that in case of parallel education system in these regions of study private sector is a dominant player and govt. has a very low role.

Table 2.44: Number of Students Enrolled and Number of Students Qualified for Higher Education or Received Jobs

| Area