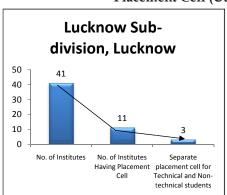

Delhi and Lucknow Sub-division. In west Delhi, the number of females placed through placement cell is higher than the male as in this area more numbers of colleges are of nursing and teachers training institutions, and in these institutions the female enrolment was also found to be higher than their male counterparts.