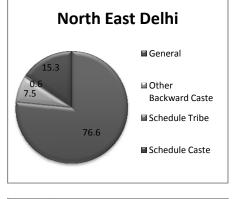

Chapter-Three reviews certain educational institutes having good practices in promoting inclusive education, skill development and employment.

The summary, findings and recommendations are discussed in Chapter-Four. Highest enrolment was among general caste, followed by other backward castes, schedule castes, and schedule tribes. In all the regions of study, the total female enrolment was found to be lower than male enrolment at an aggregate as well as stream wise. It is only west Delhi, where the female enrolment in general education is higher than the male enrolment. This may be attributed to the reason that west Delhi is comparatively more urban in nature and the perception that the males prefer career through technical education, so they are less expected to pursue study in general education. The female enrolment in technical and vocational education was found lower than the male enrolment in all the districts under the study. Number of males finding job through placement cell was also found higher than that of the female in North East