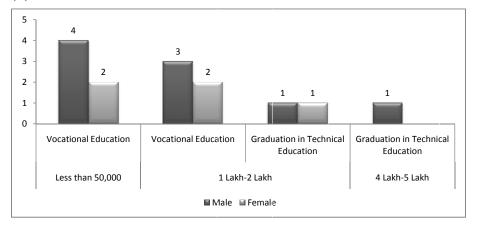

|                     |        |  |
|                             | Graduation in Technical<br>Education | 2    | 4      |                     |        |  |
| 4 Lakh-5 Lakh               | Graduation in General<br>Education   | 0    | 2      |                     |        |  |
|                             | Graduation in Technical<br>Education |      |        | 1                   |        |  |
| Above 5 Lakh                | Graduation in Technical<br>Education | 7    | 2      |                     |        |  |
| Total Number of             | Students                             | 48   | 76     | 9                   | 5      |  |

Figure 2.21: Economic Background of Students and the Courses or Subjects they are Enrolled (Delhi Region)

### (A) West Delhi



# (B) North East Delhi



Table 2.21 and Figure 2.21 (A) and (B) give details about the economic background of the students and the courses they are enrolled in. It was found that in Delhi region in both the districts students belonging to lower income family groups have a tendency of getting more enrolled in vocational education courses and students belonging to comparatively more income families get enrolled in graduation degree courses. In gender perspective it was found that females belonging to any income group have a tendency of getting enrolled in graduation level courses in general education than male.

Table 2.22: Economic Background of Students and the Courses or Subjects they are Enrolled (Uttar Pradesh Region)

| Annual     | Course                            | Luc   | know       | Ikauı | ıa Sub- |
|