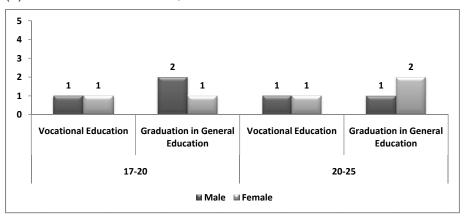

| 1      |
|                                 | Diploma in Technical Education    | 2                            |        |                                       |        |
| Graduation in General Education |                                   | 6                            | 13     | 1                                     | 2      |
|                                 | Graduation in Technical Education | 5                            | 1      |                                       |        |
| 25-30                           | Vocational Education              | 3                            | 3      |                                       |        |

Figure 2.24: Age-wise Enrolment of Students in Different Courses (Uttar Pradesh Region)

(A) Lucknow Sub-division, Lucknow





## (B) Ikauna Sub-division, Shrawasti

Table 2.24 and Figure 2.24 provide information on age wise enrolment of students in Uttar Pradesh region. Like Delhi region no significant and systematic trend observed in case of age group and enrolment. Roughly it can be observed that higher age group students are enrolled in vocational education courses and in other courses student age group is mostly according to the minimum and maximum age group of that course.

## 2.5 PASS-OUT STUDENT'S / EMPLOYEE'S PERSPECTIVE

In the present study many pass out students from the educational institutes covered who are employed in many organisations in Delhi NCR, along with employees of various organisations in Delhi NCR were interviewed. The major findings on the basis of their response are given in the follo