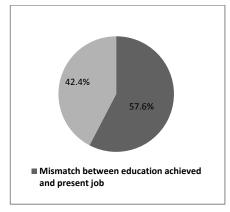

Chapter-Two deals with the findings of the field survey. To find out the mismatch between education and employment various educational institutes, coaching and training institutes and various organisations were surveyed in two districts of NCT of Delhi, and two districts of Uttar Pradesh. Finding are based on the response given by the sample students, educational institutions, placement cells, pass out students and employees, various employers and organisations, coaching centers and employment exchange in the respective areas of the study. Data on enrolment pattern, nature of employability, mismatch between education and jobs, reasons for mismatch between education and jobs, minimum and maximum age for first jobs, time gap to get the job on completion of education and other important findings are presented in tabular and graphical form in this section.