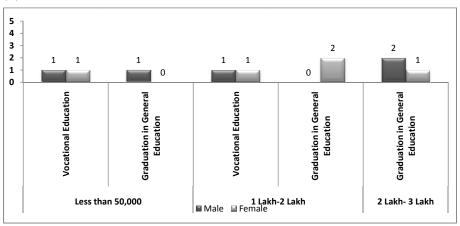

| 2.2  | Total Enrolment in Delhi and Uttar Pradesh Region                                                                           |    |  |
|------|-----------------------------------------------------------------------------------------------------------------------------|----|--|
| 2.3  | Enrolment in General Education (Delhi Region)                                                                               |    |  |
| 2.4  | Enrolment in General Education (Uttar Pradesh Region)                                                                       |    |  |
| 2.5  | Enrolment in Technical Education (Delhi Region)                                                                             | 34 |  |
| 2.6  | Enrolment in Technical Education (Uttar Pradesh Region)                                                                     | 35 |  |
| 2.7  | Enrolment in Vocational Education (Delhi Region)                                                                            | 36 |  |
| 2.8  | Enrolment in Vocational Education (Uttar Pradesh Region)                                                                    | 36 |  |
| 2.9  | Percentage of Educational Institutions Having Placement Cell (Delhi Region)                                                 | 37 |  |
| 2.10 | Percentage of Educational Institutions Having Placement<br>Cell (Uttar Pradesh Region)                                      | 38 |  |
| 2.11 | Placement of Non-technical and Technical students in the year 2015                                                          | 39 |  |
| 2.12 | Record of Placement of Students in Last 10 Years                                                                            | 40 |  |
| 2.13 | Educational Institutions Having Tie ups with any Government Initiative for Skill development of the Student (Delhi Region)  |    |  |
| 2.14 | Educational Institutions Having Tie ups with Govt. Organization for Skill development of the Student (Uttar Pradesh Region) | 42 |  |
| 2.15 | Training provided by the Educational Institute to Enhance Employability of Students (Delhi Region)                          | 43 |  |
| 2.16 | Training provided by the Educational Institute to Enhance Employability of Students (Uttar Pradesh Region)                  | 44 |  |
| 2.17 | Reasons behind Receiving Education (Delhi Region)                                                                           | 45 |  |
| 2.18 | Reasons behind Receiving Education (Uttar Pradesh Region)                                                                   | 46 |  |
| 2.19 | Reasons for Selecting Streams (Delhi Region)                                                                                | 47 |  |
| 2.20 | Reasons for Selecting Streams (Uttar Pradesh Region)                                                                        | 48 |  |
| 2.21 | Economic Background of Students and the Courses or Subjects they are Enrolled (Delhi Region)                                | 49 |  |
| 2.22 | Economic Background of Students and the Courses or Subjects they are Enrolled (Uttar Pradesh Region)                        | 51 |  |
| 2.23 | Age-wise Enrolment of Students in Different Courses (Delhi Region)                                                          | 52 |  |