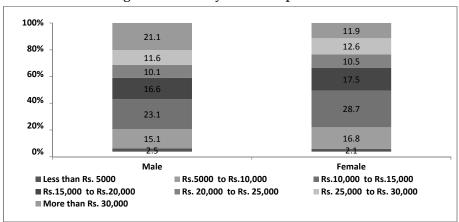

| (2.5%)  | (2.1%)  |
| Rs.5000 to Rs.10,000     | 54      | 30      | 24      |
|                          | (15.8%) | (15.1%) | (16.8%) |
| Rs.10,000 to Rs.15,000   | 87      | 46      | 41      |
|                          | (25.4%) | (23.1%) | (28.7%) |
| Rs.15,000 to Rs.20,000   | 58      | 33      | 25      |
|                          | (17.0%) | (16.6%) | (17.5%) |
| Rs. 20,000 to Rs. 25,000 | 35      | 20      | 15      |
|                          | (10.2%) | (10.1%) | (10.5%) |
| Rs. 25,000 to Rs. 30,000 | 41      | 23      | 18      |
|                          | (12.0%) | (11.6%) | (12.6%) |
| More than Rs. 30,000     | 59      | 42      | 17      |
|                          | (17.3%) | (21.1%) | (11.9%) |

Table 2.33: Salary Structure per Month

Source: Field Survey

Total



Figure 2.33: Salary Structure per Month

199

(100.0%)

143

(100.0%)

342

(100.0%)

Table 2.33 and Figure 2.33 show the per month salary structure of male and female respondents (freshers or new entrant). Among the total male employees who are fresher or new entrant, 2.5% earn less than Rs 5000

per month, 15.1% receive salary in the range of Rs.5000 - Rs.10, 000, 23.1% receive between Rs.10,000 - Rs.15,000 salary, 16.6% received between Rs.15,000 - Rs.20,000, 10.1% respondents received Rs. 20,000 - Rs. 25,000, 11.6% earned between Rs. 25,000 - Rs. 30,000 salary and 21.1% earned more than Rs. 30,000 salary. In case of female respondents who are fresher or new entrant, 2.1% earned less than Rs 5000 per month, 16.8% earned between Rs.5000 - Rs.10,000 salary, 28.7% between Rs.10,000 - Rs.