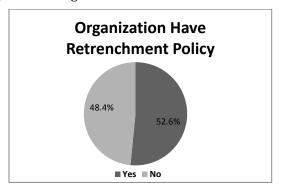

the same time it was found that 5.5 percent (7 employers) and 9.4 percent (12 employers) of employer respectively only disagreed and strongly disagreed to concept that education level and job performance are positively related.

**Table 2.42: Organisation Have Retrenchment Policy** 

| Response                                    |               | Percentage |
|---------------------------------------------|---------------|------------|
|                                             | Organisations |            |
| Organisation have Retrenchment Policy       | 66            | 51.6       |
| Organisation don't have Retrenchment Policy | 62            | 48.4       |
| Total                                       | 128           | 100.0      |

Figure 2.42: Organisation Have Retrenchment Policy



Table 2.42 and Figure 2.42 illustrate the number of organisations having retrenchment policies. It was observed that 51.6 percent of organisations have specific retrenchment policies and 48.4 percent of organisations don't have any such retrenchment policies.

#### 2.7 ROLE OF PARALLEL EDUCATION

Often education provided by coaching centres or training centres or tuitions are referred as parallel education system. In India from last two decades it was observed that the private coaching industry is one of the fastest growing industries in the service sector. It caters to various sections of students and there are four types of coaching centres. The first type of coaching centre is that where the general syllabus subjects are taught and students from primary, secondary and tertiary level o