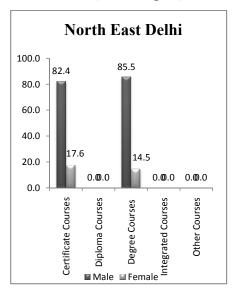

Chapter-Three reviews certain educational institutes having good practices in promoting inclusive education, skill development and employment.

The summary, findings and recommendations are discussed in Chapter-Four. Highest enrolment was among general caste, followed by other backward castes, schedule castes, and schedule tribes. In all the regions of study, the total female enrolment was found to be lower than male enrolment at an aggregate as well as stream wise. It is only west Delhi, where the female enrolment in general education is higher than the male enrolment. This may be attributed to the reason that west Delhi is comparatively more urban in nature and the perception that the males prefer career through technical education, so they are less expected to pursue study in general education. The female enrolment in technical and vocational education was found lower than the male enrolment in all the districts under the study. Number of males finding job through placement cell was also found higher than that of the female in North East

Delhi and Lucknow Sub-division. In west Delhi, the number of females placed through placement cell is higher than the male as in this area more numbers of colleges are of nursing and teachers training institutions, and in these institutions the female enrolment was also found to be higher than their male counterparts.