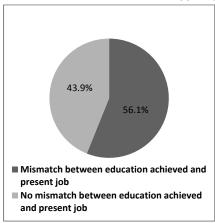

In the survey, it was observed that proportionately higher percentage of males are found engaged in permanent type of jobs while their females counterparts were engaged in casual and contractual type of job. The main reason was the kinds of responsibilities expected from the females them by family and society as well lack of affirmative policies at work place. For both female and male it was observed that there is variation in the nature of educational qualification they were received and the job or work they were engaged in. They stated that family constraints as the main reason for this variation. It was found that the time gap between education and job was more in case of males than females and more females joined job during their study. The main reason is social and family responsibility pattern. It was observed that number of female employees was lower than the male employees in most of the organisations studied here. While analysing the salary structure it was found that there is significant differences in salary as we move upwards in the hierarchy.