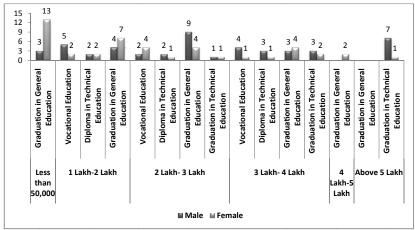

| 2.2  | Total Enrolment in Delhi and Uttar Pradesh Region                                                                           |    |  |
|------|-----------------------------------------------------------------------------------------------------------------------------|----|--|
| 2.3  | Enrolment in General Education (Delhi Region)                                                                               |    |  |
| 2.4  | Enrolment in General Education (Uttar Pradesh Region)                                                                       |    |  |
| 2.5  | Enrolment in Technical Education (Delhi Region)                                                                             | 34 |  |
| 2.6  | Enrolment in Technical Education (Uttar Pradesh Region)                                                                     | 35 |  |
| 2.7  | Enrolment in Vocational Education (Delhi Region)                                                                            | 36 |  |
| 2.8  | Enrolment in Vocational Education (Uttar Pradesh Region)                                                                    | 36 |  |
| 2.9  | Percentage of Educational Institutions Having Placement Cell (Delhi Region)                                                 | 37 |  |
| 2.10 | Percentage of Educational Institutions Having Placement<br>Cell (Uttar Pradesh Region)                                      | 38 |  |
| 2.11 | Placement of Non-technical and Technical students in the year 2015                                                          | 39 |  |
| 2.12 | Record of Placement of Students in Last 10 Years                                                                            | 40 |  |
| 2.13 | Educational Institutions Having Tie ups with any Government Initiative for Skill development of the Student (Delhi Region)  |    |  |
| 2.14 | Educational Institutions Having Tie ups with Govt. Organization for Skill development of the Student (Uttar Pradesh Region) | 42 |  |
| 2.15 | Training provided by the Educational Institute to Enhance Employability of Students (Delhi Region)                          | 43 |  |
| 2.16 | Training provided by the Educational Institute to Enhance Employability of Students (Uttar Pradesh Region)                  | 44 |  |
| 2.17 | Reasons behind Receiving Education (Delhi Region)                                                                           | 45 |  |
| 2.18 | Reasons behind Receiving Education (Uttar Pradesh Region)                                                                   | 46 |  |
| 2.19 | Reasons for Selecting Streams (Delhi Region)                                                                                | 47 |  |
| 2.20 | Reasons for Selecting Streams (Uttar Pradesh Region)                                                                        | 48 |  |
| 2.21 | Economic Background of Students and the Courses or Subjects they are Enrolled (Delhi Region)                                | 49 |  |
| 2.22 | Economic Background of Students and the Courses or Subjects they are Enrolled (Uttar Pradesh Region)                        | 51 |  |
| 2.23 | Age-wise Enrolment of Students in Different Courses (Delhi Region)                                                          | 52 |  |