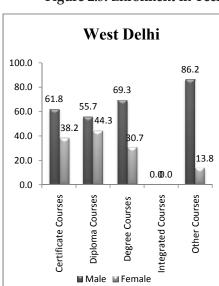

Chapter-Three reviews certain educational institutes having good practices in promoting inclusive education, skill development and employment.

The summary, findings and recommendations are discussed in Chapter-Four. Highest enrolment was among general caste, followed by other backward castes, schedule castes, and schedule tribes. In all the regions of study, the total female enrolment was found to be lower than male enrolment at an aggregate as well as stream wise. It is only west Delhi, where the female enrolment in general education is higher than the male enrolment. This may be attributed to the reason that west Delhi is comparatively more urban in nature and the perception that the males prefer career through technical education, so they are less expected to pursue study in general education. The female enrolment in technical and vocational education was found lower than the male enrolment in all the districts under the study. Number of males finding job through placement cell was also found higher than that of the female in North East

Delhi and Lucknow Sub-division. In west Delhi, the number of females placed through placement cell is higher than the male as in this area more numbers of colleges are of nursing and teachers training institutions, and in these institutions the female enrolment was also found to be higher than their male counterparts.