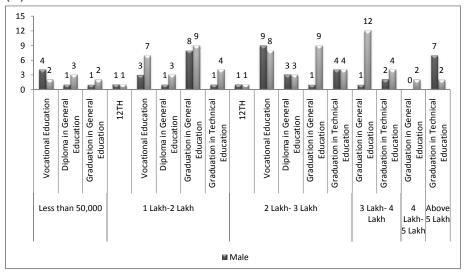

br>Education   | 1    | 12     |                     |        |  |
|                             | Graduation in Technical<br>Education | 2    | 4      |                     |        |  |
| 4 Lakh-5 Lakh               | Graduation in General<br>Education   | 0    | 2      |                     |        |  |
|                             | Graduation in Technical<br>Education |      |        | 1                   |        |  |
| Above 5 Lakh                | Graduation in Technical<br>Education | 7    | 2      |                     |        |  |
| Total Number of             | Students                             | 48   | 76     | 9                   | 5      |  |

Figure 2.21: Economic Background of Students and the Courses or Subjects they are Enrolled (Delhi Region)

### (A) West Delhi



# (B) North East Delhi



Table 2.21 and Figure 2.21 (A) and (B) give details about the economic background of the students and the courses they are enrolled in. It was found that in Delhi region in both the districts students belonging to lower income family groups have a tendency of getting more enrolled in vocational education courses and students belonging to comparatively more income families get enrolled in graduation degree courses. In gender perspective it was found that females belonging to any income group have a tendency of getting enrolled in graduation level courses in general education than male.

Table 2.22: Economic Background of Students and the Courses or Subjects they are Enrolled (Uttar Pradesh Region)

| Annual     | Course                            | Luc   | know