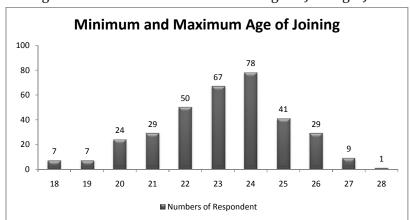

With this background the study specifically intends:

- i. To review the enrolment pattern in education at International level in the Developed and the Developing Countries.
- ii. To review the enrolment pattern in education at state level.
- iii. To review the employability of students pass out during last ten years (permanent, contractual and casual).
- iv. To identify the existing mismatch between education and jobs.
- v. To find out reasons for mismatch between education and jobs.
- vi. To identify gaps in wages for equal work.
- vii. To find out the minimum and maximum age for first jobs.
- viii. To access the time gap to get the job on completion of education.
- ix. To focus on certain institutes having good practises in promoting inclusive education, skill development and employment.