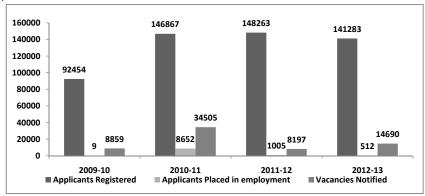

------------------------|------|---------------|--------------------------|------|-----------------------|
|         | Applicants<br>Registered | 1 1  | Notified      | Applicants<br>Registered | 1 1  | Vacancies<br>Notified |
| 2009-10 | 92454                    | 9    | 8859          | 366832                   | 1943 | 7302                  |
| 2010-11 | 146867                   | 8652 | 34505         | 425538                   | 1166 | 2939                  |
| 2011-12 | 148263                   | 1005 | 8197          | 527061                   | 1183 | 3624                  |
| 2012-13 | 141283                   | 512  | 14690         | 5454789                  | 490  | 2736                  |

Figure 2.45: Employment Exchange Details for the NCT of Delhi and State of Uttar Pradesh





## (B) Uttar Pradesh



Table 2.45 and Figure 2.45 show the employment exchange details regarding total number of applicants registered, applicants placed in employment and vacancies notified in NCT of Delhi and state of Uttar Pradesh from the year 2009-10 to 2012-13. In the state of Uttar Pradesh comparatively more number of applicants are registered in employment exchange than in NCT of Delhi, but the vacancies notified are comparatively very low in Uttar Pradesh than Delhi. This shows there are more vacancies in Delhi and more number of employers are using employment exchange. By comparing total number of applicants registered and the number of applicants who placed in employment it was found that very few numbers of applicants are getting job through employment exchange and the main