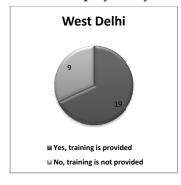

Chapter-Three reviews certain educational institutes having good practices in promoting inclusive education, skill development and employment.

The summary, findings and recommendations are discussed in Chapter-Four. Highest enrolment was among general caste, followed by other backward castes, schedule castes, and schedule tribes. In all the regions of study, the total female enrolment was found to be lower than male enrolment at an aggregate as well as stream wise. It is only west Delhi, where the female enrolment in general education is higher than the male enrolment. This may be attributed to the reason that west Delhi is comparatively more urban in nature and the perception that the males prefer career through technical education, so they are less expected to pursue study in general education. The female enrolment in technical and vocational education was found lower than the male enrolment in all the districts under the study. Number of males finding job through placement cell was also found higher than that of the female in North East

Delhi and Lucknow Sub-division. In west Delhi, the number of females placed through placement cell is higher than the male as in this area more numbers of colleges are of nursing and teachers training institutions, and in these institutions the female enrolment was also found to be higher than their male counterparts.