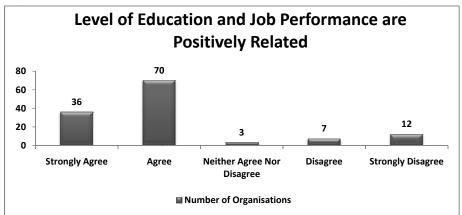

#### 1.5 HYPOTHESIS

The hypotheses of the study are:

- i. Education level is positively related to job performance.
- ii. Highest enrolment is found in general education, but have lowest job opportunities.
- iii. Students enrolled in technical education have more chances of getting employment than the students enrolled in general education.
- iv. There are more employment opportunities for medium skilled technical education.
- v. Youth entering the job market are not efficiently skilled for the concerned job.
- vi. Girls are more enrolled in general education than technical education.
- vii. Most of the girls enrolled in education according to their parent's choice.