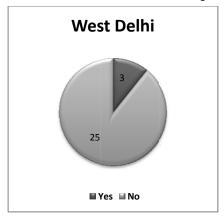

Delhi and Lucknow Sub-division. In west Delhi, the number of females placed through placement cell is higher than the male as in this area more numbers of colleges are of nursing and teachers training institutions, and in these institutions the female enrolment was also found to be higher than their male counterparts.