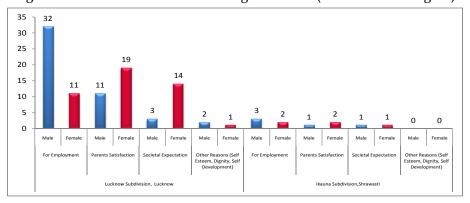

Societal Expectation  | 17       | 3       | 14       | 2                  | 1       | 1      |  |
|                       | (18.3%)  | (6.3%)  | (31.1%)  | (20.0%)            | (20.0%) | (20%)  |  |
| Other Reasons (Self   | 3        | 2       |          | 0                  |         |        |  |
| Esteem, Dignity, Self | (3.2%)   | (4.2%)  | 1        | (0%)               | 0       | 0      |  |
| Development)          |          |         | (2.2%)   |                    | (0%)    | (0%)   |  |
| Total                 | 93       | 48      | 45       | 10                 | 5       | 5      |  |
|                       | (100.0%) | (100%)  | (100%)   | (100.0%)           | (100%)  | (100%) |  |

Source: Field Survey

Figure 2.18: Reasons behind Receiving Education (Uttar Pradesh Region)



Table 2.18 and Figure 2.18 show various reasons behind a student receiving education. It was found that majority of students pursue education in both the districts for receiving employment or job in future in Uttar Pradesh region. In Lucknow sub-division of Lucknow it was found that the first reason of education is for employment (66.7%) is followed by education for parent's satisfaction (22.9%), societal expectation (6.3%) and education for other reasons like self esteem, dignity, self development etc. (4.2%). In Ikauna sub-division of Shrawasti it was found that the first reason of

education is for employment (60%) is followed by education for parent's satisfaction (20%) and societal expectation (20%). In a gender perspective it was found that factors like education for parent's satis