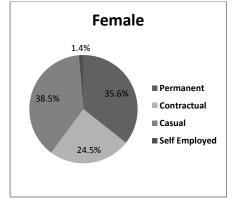

In the survey, it was observed that proportionately higher percentage of males are found engaged in permanent type of jobs while their females counterparts were engaged in casual and contractual type of job. The main reason was the kinds of responsibilities expected from the females them by family and society as well lack of affirmative policies at work place. For both female and male it was observed that there is variation in the nature of educational qualification they were received and the job or work they were engaged in. They stated that family constraints as the main reason for this variation. It was found that the time gap between education and job was more in case of males than females and more females joined job during their study. The main reason is social and family responsibility pattern. It was observed that number of female employees was lower than the male employees in most of the organisations studied here. While analysing the salary structure it was found that there is significant differences in salary as we move upwards in the hierarchy.