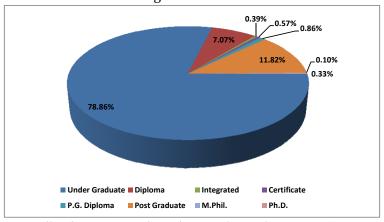

# **List of Figures**

| Figure<br>No. | Name of Figures                                                                                                             | Page<br>No. |
|---------------|-----------------------------------------------------------------------------------------------------------------------------|-------------|
| 1.1           | Enrolment in Different Programmes in Higher Education, 2012-13(%)                                                           |             |
| 1.2           | Proportion of Enrolment in different programmes in<br>Higher Education                                                      | 25          |
| 2.1           | Caste Wise Enrolment of Students in Delhi and Uttar<br>Pradesh Region                                                       | 31          |
| 2.2           | Total Enrolment in Delhi and Uttar Pradesh Region                                                                           | 32          |
| 2.3           | Enrolment in General Education (Delhi Region)                                                                               | 33          |
| 2.4           | Enrolment in General Education (Uttar Pradesh Region)                                                                       | 33          |
| 2.5           | Enrolment in Technical Education (Delhi Region)                                                                             | 34          |
| 2.6           | Enrolment in Technical Education (Uttar Pradesh Region)                                                                     | 35          |
| 2.7           | Enrolment in Vocational Education (Delhi Region)                                                                            | 36          |
| 2.8           | Enrolment in Vocational Education (Uttar Pradesh Region)                                                                    |             |
| 2.9           | Percentage of Educational Institutions Having Placement Cell (Delhi Region)                                                 |             |
| 2.10          | Percentage of Educational Institutions Having Placement<br>Cell (Uttar Pradesh Region)                                      |             |
| 2.11          | Placement of Non-technical and Technical students in the year 2015                                                          | 39          |
| 2.12          | Record of Placement of Students in Last 10 Years                                                                            | 40          |
| 2.13          | Educational Institutions Having Tie ups with any Government Initiative for Skill development of the Student (Delhi Region)  | 42          |
| 2.14          | Educational Institutions Having Tie ups with Govt. Organization for Skill development of the Student (Uttar Pradesh Region) | 43          |
| 2.15          | Training provided by the Educational Institute to Enhance Employability of Students (Delhi Region)                          | 43          |
| 2.16          | Training provided by the Educational Institute to Enhance Employability of Students (Uttar Pradesh Region)                  | 44          |
| 2.17          | Reasons behind Receiving Education (Delhi Region)                                                                           | 45          |
| 2.18          | Reasons behind Receiving Education (Uttar Pradesh Region)                                                                   | 46          |
| 2.19          | Reasons for Selecting Streams (Delhi Region)                                                                                | 47          |