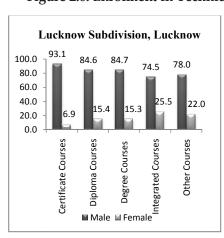

Chapter-Three reviews certain educational institutes having good practices in promoting inclusive education, skill development and employment.

The summary, findings and recommendations are discussed in Chapter-Four. Highest enrolment was among general caste, followed by other backward castes, schedule castes, and schedule tribes. In all the regions of study, the total female enrolment was found to be lower than male enrolment at an aggregate as well as stream wise. It is only west Delhi, where the female enrolment in general education is higher than the male enrolment. This may be attributed to the reason that west Delhi is comparatively more urban in nature and the perception that the males prefer career through technical education, so they are less expected to pursue study in general education. The female enrolment in technical and vocational education was found lower than the male enrolment in all the districts under the study. Number of males finding job through placement cell was also found higher than that of the female in North East