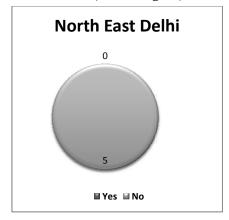

Chapter-Three reviews certain educational institutes having good practices in promoting inclusive education, skill development and employment.

The summary, findings and recommendations are discussed in Chapter-Four. Highest enrolment was among general caste, followed by other backward castes, schedule castes, and schedule tribes. In all the regions of study, the total female enrolment was found to be lower than male enrolment at an aggregate as well as stream wise. It is only west Delhi, where the female enrolment in general education is higher than the male enrolment. This may be attributed to the reason that west Delhi is comparatively more urban in nature and the perception that the males prefer career through technical education, so they are less expected to pursue study in general education. The female enrolment in technical and vocational education was found lower than the male enrolment in all the districts under the study. Number of males finding job through placement cell was also found higher than that of the female in North East