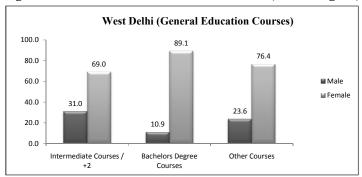

Chapter-Three reviews certain educational institutes having good practices in promoting inclusive education, skill development and employment.

The summary, findings and recommendations are discussed in Chapter-Four. Highest enrolment was among general caste, followed by other backward castes, schedule castes, and schedule tribes. In all the regions of study, the total female enrolment was found to be lower than male enrolment at an aggregate as well as stream wise. It is only west Delhi, where the female enrolment in general education is higher than the male enrolment. This may be attributed to the reason that west Delhi is comparatively more urban in nature and the perception that the males prefer career through technical education, so they are less expected to pursue study in general education. The female enrolment in technical and vocational education was found lower than the male enrolment in all the districts under the study. Number of males finding job through placement cell was also found higher than that of the female in North East