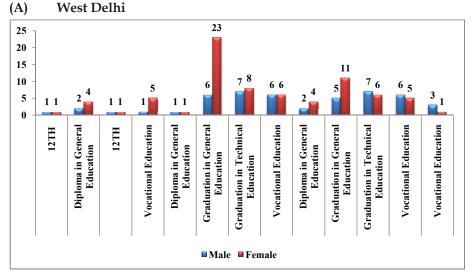

| 2.2  | Total Enrolment in Delhi and Uttar Pradesh Region                                                                           |    |  |
|------|-----------------------------------------------------------------------------------------------------------------------------|----|--|
| 2.3  | Enrolment in General Education (Delhi Region)                                                                               |    |  |
| 2.4  | Enrolment in General Education (Uttar Pradesh Region)                                                                       |    |  |
| 2.5  | Enrolment in Technical Education (Delhi Region)                                                                             | 34 |  |
| 2.6  | Enrolment in Technical Education (Uttar Pradesh Region)                                                                     | 35 |  |
| 2.7  | Enrolment in Vocational Education (Delhi Region)                                                                            | 36 |  |
| 2.8  | Enrolment in Vocational Education (Uttar Pradesh Region)                                                                    | 36 |  |
| 2.9  | Percentage of Educational Institutions Having Placement Cell (Delhi Region)                                                 | 37 |  |
| 2.10 | Percentage of Educational Institutions Having Placement<br>Cell (Uttar Pradesh Region)                                      | 38 |  |
| 2.11 | Placement of Non-technical and Technical students in the year 2015                                                          | 39 |  |
| 2.12 | Record of Placement of Students in Last 10 Years                                                                            | 40 |  |
| 2.13 | Educational Institutions Having Tie ups with any Government Initiative for Skill development of the Student (Delhi Region)  |    |  |
| 2.14 | Educational Institutions Having Tie ups with Govt. Organization for Skill development of the Student (Uttar Pradesh Region) | 42 |  |
| 2.15 | Training provided by the Educational Institute to Enhance Employability of Students (Delhi Region)                          | 43 |  |
| 2.16 | Training provided by the Educational Institute to Enhance Employability of Students (Uttar Pradesh Region)                  | 44 |  |
| 2.17 | Reasons behind Receiving Education (Delhi Region)                                                                           | 45 |  |
| 2.18 | Reasons behind Receiving Education (Uttar Pradesh Region)                                                                   | 46 |  |
| 2.19 | Reasons for Selecting Streams (Delhi Region)                                                                                | 47 |  |
| 2.20 | Reasons for Selecting Streams (Uttar Pradesh Region)                                                                        | 48 |  |
| 2.21 | Economic Background of Students and the Courses or Subjects they are Enrolled (Delhi Region)                                | 49 |  |
| 2.22 | Economic Background of Students and the Courses or Subjects they are Enrolled (Uttar Pradesh Region)                        | 51 |  |
| 2.23 | Age-wise Enrolment of Students in Different Courses (Delhi Region)                                                          | 52 |  |