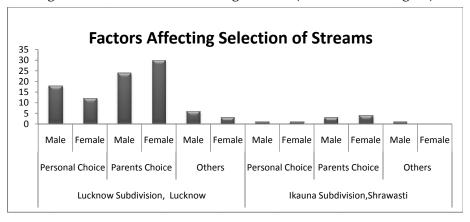

Chapter-Three reviews certain educational institutes having good practices in promoting inclusive education, skill development and employment.

The summary, findings and recommendations are discussed in Chapter-Four. Highest enrolment was among general caste, followed by other backward castes, schedule castes, and schedule tribes. In all the regions of study, the total female enrolment was found to be lower than male enrolment at an aggregate as well as stream wise. It is only west Delhi, where the female enrolment in general education is higher than the male enrolment. This may be attributed to the reason that west Delhi is comparatively more urban in nature and the perception that the males prefer career through technical education, so they are less expected to pursue study in general education. The female enrolment in technical and vocational education was found lower than the male enrolment in all the districts under the study. Number of males finding job through placement cell was also found higher than that of the female in North East

To tackle the evil of unemployment and to meet the requirement of employers, increasing number of institutions should encourage placement of students and should have placement cells. There should also be transparency of data related to caste and gender. The placement cell concept is still restricted to urban areas. The institutes in rural area should encourage placement of students by forming placement cells and special initiative for placement of girl students should be undertaken by the institutions. Many of the institutions don't keep track record of their students once they pass out from the institutions. Survey should be conducted by the educational institutions to keep track of employability and whereabout of the students. Girls often choose the courses which are reflection of their societal responsibilities and hesitate to get enrolled in new courses. For encouraging the girls to get enrolled in diversified courses, time to time counselling of parents and students are required.