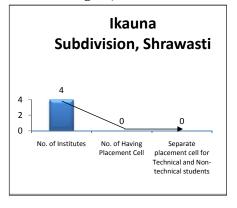

Delhi and Lucknow Sub-division. In west Delhi, the number of females placed through placement cell is higher than the male as in this area more numbers of colleges are of nursing and teachers training institutions, and in these institutions the female enrolment was also found to be higher than their male counterparts.