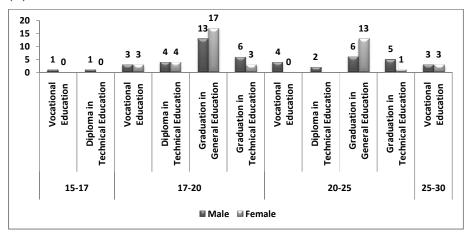

| 1      |
|                                 | Diploma in Technical Education    | 2                            |        |                                       |        |
| Graduation in General Education |                                   | 6                            | 13     | 1                                     | 2      |
|                                 | Graduation in Technical Education | 5                            | 1      |                                       |        |
| 25-30                           | Vocational Education              | 3                            | 3      |                                       |        |

Figure 2.24: Age-wise Enrolment of Students in Different Courses (Uttar Pradesh Region)

(A) Lucknow Sub-division, Lucknow





## (B) Ikauna Sub-division, Shrawasti

Table 2.24 and Figure 2.24 provide information on age wise enrolment of students in Uttar Pradesh region. Like Delhi region no significant and systematic trend observed in case of age group and enrolment. Roughly it can be observed that higher age group students are enrolled in vocational education courses and in other courses student age group is mostly according to the minimum and maximum age group of that course.

## 2.5 PASS-OUT STUDENT'S / EMPLOYEE'S PERSPECTIVE

In the present study many pass out students from the educational institutes covered who are employed in many organisations in Delhi NCR, along with employees of various organisations in Delhi NCR were interviewed. The major findings on the basis of their response are given in the fol