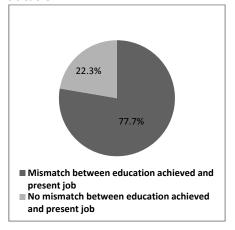

In the survey, it was observed that proportionately higher percentage of males are found engaged in permanent type of jobs while their females counterparts were engaged in casual and contractual type of job. The main reason was the kinds of responsibilities expected from the females them by family and society as well lack of affirmative policies at work place. For both female and male it was observed that there is variation in the nature of educational qualification they were received and the job or work they were engaged in. They stated that family constraints as the main reason for this variation. It was found that the time gap between education and job was more in case of males than females and more females joined job during their study. The main reason is social and family responsibility pattern. It was observed that number of female employees was lower than the male employees in most of the organisations studied here. While analysing the salary structure it was found that there is significant differences in salary as we move upwards in the hierarchy.