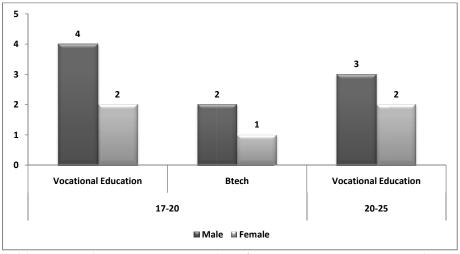

Education              | 6          | 6      | 3    | 2               |
|              | Diploma in General Education      | 2          | 4      |      |                 |
|              | Graduation in General Education   | 5          | 11     |      |                 |
|              | Graduation in Technical Education | 7          | 6      |      |                 |

Table continued....

| 25-30     | Vocational Education | 6  | 5  |   |   |
|-----------|----------------------|----|----|---|---|
| More than | Vocational Education | 3  | 1  |   |   |
| 30 years  |                      |    |    |   |   |
| Total     |                      | 48 | 76 | 9 | 5 |

Source: Field Survey

Figure 2.23: Age-wise Enrolment of Students in Different Courses (Delhi Region)



# (B) North East Delhi



Table 2.23 and Figure 2.23 provide information on age wise enrolment of students in Delhi region. There is no significant and systematic trend

observed in case of age group and enrolment. Roughly it can be observed that higher age group students are enrolled in vocational education courses and in other courses student age group is mostly according to the minimum and maximum age group of that course.

Table 2.24: Age-wise Enrolment of Students in Different Courses (Uttar Pradesh Region)

| Age Group                       | Courses                           | Lucknow<br>Sub-<br>division, |        | Ikauna Sub-<br>division,<br>Shrawasti |        |
|---------------------------------|-----------------------------------|------------------------------|--------|---------------------------------