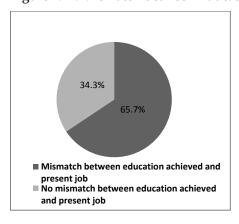

Chapter-Two deals with the findings of the field survey. To find out the mismatch between education and employment various educational institutes, coaching and training institutes and various organisations were surveyed in two districts of NCT of Delhi, and two districts of Uttar Pradesh. Finding are based on the response given by the sample students, educational institutions, placement cells, pass out students and employees, various employers and organisations, coaching centers and employment exchange in the respective areas of the study. Data on enrolment pattern, nature of employability, mismatch between education and jobs, reasons for mismatch between education and jobs, minimum and maximum age for first jobs, time gap to get the job on completion of education and other important findings are presented in tabular and graphical form in this section.