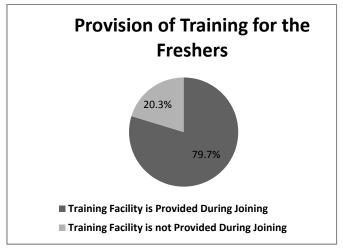

| 2.24 | Age-wise Enrolment of Students in Different Courses (Uttar Pradesh Region)                            | 54 |  |
|------|-------------------------------------------------------------------------------------------------------|----|--|
| 2.25 | Nature of Job the Respondents are engaged in                                                          |    |  |
| 2.26 | Minimum and Maximum Age of Joining a Job                                                              |    |  |
| 2.27 | Mismatch between Education and Job: All Streams of Education                                          | 57 |  |
| 2.28 | Mismatch between Education and Job: General and Technical Education                                   | 58 |  |
| 2.29 | Mismatch between Education and Job in General Education: Gender Perspective                           | 59 |  |
| 2.30 | Mismatch between Education and Job in Technical Education: Gender Perspective                         | 60 |  |
| 2.31 | Reasons for Mismatch between Education and Jobs                                                       | 61 |  |
| 2.32 | Time Gap to Get a Job on Completion of Education                                                      | 62 |  |
| 2.33 | Salary Structure per Month                                                                            |    |  |
| 2.34 | Total Employees in the Organisations                                                                  | 64 |  |
| 2.35 | Number of Employees According to the Level of Education                                               |    |  |
| 2.36 | First Screening Method of Employees                                                                   | 66 |  |
| 2.37 | Final Selection Method of Employees                                                                   | 66 |  |
| 2.38 | Retention Period of Employees                                                                         | 67 |  |
| 2.39 | The Freshers are Fit for the Job and have the Required Skill                                          | 68 |  |
| 2.40 | Provision of Providing Training to the Freshers on Joining                                            | 69 |  |
| 2.41 | Level of Education and Job Performance are Positively<br>Related                                      | 69 |  |
| 2.42 | Organization Have Retrenchment Policy                                                                 | 70 |  |
| 2.43 | Number of Coaching Centers Covered                                                                    | 72 |  |
| 2.44 | Number of Students Enrolled and Number of Students<br>Qualified for Higher Education or Received Jobs | 72 |  |
| 2.45 | Employment Exchange Details for the NCT of Delhi and State of Uttar Pradesh                           | 74 |  |
| 3.1  | Course-wise Enrolment Capacity of Colleges in 2015-16                                                 | 91 |  |

| 2.20<br>2.21 | Reasons for Selecting Streams (Uttar Pradesh Region)  Economic Background of Students and the Courses or | 48<br>50 |  |
|--------------|----------------------------------------------------------------------------------------------------------|----------|--|
|              |                                                                                                          | 50       |  |
|              | Subjects they are Enrolled (Delhi Region)                                                                |          |  |
| 2.22         | Economic Background of Students and the Courses or Subjects they are Enrolled (Uttar Pradesh Region)     |          |  |
| 2.23         | Age-wise Enrolment of Students in Different Courses (Delhi Region)                                       | 53       |  |
| 2.24         | Age-wise Enrolment of Students in Different Courses (Uttar Pradesh Region)                               | 54       |  |
| 2.25         | Nature of Job the Respondents are engaged in                                                             | 56       |  |
| 2.26         | Minimum and Maximum Age of Joining a Job                                                                 | 57       |  |
| 2.27         | Mismatch between Education and Job: All Streams of Education                                             | 57       |  |
| 2.28         | Mismatch between Education and Job: General and Technical Education                                      | 58       |  |
| 2.29         | Mismatch between Education and Job in General Education: Gender Perspective                              | 59       |  |
| 2.30         | Mismatch between Education and Job in Technical Education: Gender Perspective                            |          |  |
| 2.31         | Reasons for Mismatch between Education and Jobs                                                          | 61       |  |
| 2.32         | Time Gap to Get a Job on Completion of Education                                                         | 62       |  |
| 2.33         | Salary Structure per Month                                                                               | 63       |  |
| 2.34         | Total Employees in the Organisations                                                                     | 64       |  |
| 2.35         | Number of Employees According to the Level of Education                                                  | 65       |  |
| 2.36         | First Screening Method of Employees                                                                      | 66       |  |
| 2.37         | Final Selection Method of Employees                                                                      | 66       |  |
| 2.38         | Retention Period of Employees                                                                            | 67       |  |
| 2.39         | Freshers are Fit for the Job and have the Required Skill                                                 | 68       |  |
| 2.40         | Provision of Providing Training to the Freshers on Joining                                               | 69       |  |
| 2.41         | Level of Education and Job Performance are Positively<br>Related                                         | 70       |  |
| 2.42         | Organization Have Retrenchment Policy                                                                    | 70       |  |
| 2.43         | Number of Coaching Centers Covered                                                                       | 72       |  |
| 2.44         | Number of Students Enrolled and Number of Students Qualified for Higher Education or Job                 |          |  |
|              |                                                                                                          |          |  |