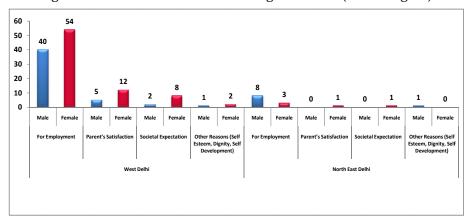

(20%)  |  |
| Societal Expectation  | 10         | 2       | 8       | 1                | 0       | 1      |  |
| _                     | (8.1%)     | (4.2%)  | (10.5%) | (7.1%)           | (0%)    | (20%)  |  |
| Other Reasons (Self   | 3          | 1       |         | 1                |         |        |  |
| Esteem, Dignity, Self | (2.4%)     | (2.1%)  | 2       | (7.1%)           | 1       | 0      |  |
| Development)          |            |         | (2.6%)  |                  | (11.1%) | (0%)   |  |
| Total                 | 124        | 48      | 76      | 14               | 9       | 5      |  |
|                       | (100%)     | (100%)  | (100%)  | (100%)           | (100%)  | (100%) |  |

Source: Field Survey

Figure 2.17: Reasons behind Receiving Education (Delhi Region)



Table 2.17 and Figure 2.17 provide information on various reason or motive of a student behind receiving education. It was found that majority of students pursue education in both the districts for receiving employment or job in future. In West Delhi it was found that the first reason of education is for employment (75.8%) is followed by education for parent's satisfaction (13.7%), societal expectation (8.1%) and education for other reasons like self esteem, dignity, self-development etc. (2.4%). In North East Delhi it was found that the first reason of education is for employment (78.6%) is

followed by education for parent's satisfaction (7.1%), societal expectation (7.1%) and education for other reasons like self esteem, dignity, self development etc.(7.1%). In a gender perspective it