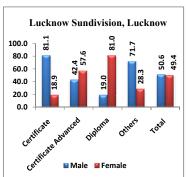

#### 1.6 AREA OF STUDY

The study covered all the educational institutions in North East Delhi & West Delhi districts of Delhi NCT and Lucknow and Ikauna Blocks of Lucknow & Shrawasti districts in the state of Uttar Pradesh, which constitute the supply side of the labour market. In the demand side the study focussed on the employers in Delhi NCR (Delhi, NOIDA, Greater NOIDA, Gaziabad, Gurgaon and Faridabad). The study focussed on all the courses above 10<sup>th</sup> or Secondary School Certificate (SSC) Examination and below Masters Degree examination considering the highest enrolment in these courses. The reasons for focussing on these districts and the courses are discussed in detail in the methodology section. The following educational institutions were covered under field survey: