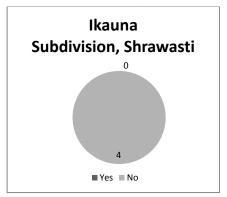

#### 1.6 AREA OF STUDY

The study covered all the educational institutions in North East Delhi & West Delhi districts of Delhi NCT and Lucknow and Ikauna Blocks of Lucknow & Shrawasti districts in the state of Uttar Pradesh, which constitute the supply side of the labour market. In the demand side the study focussed on the employers in Delhi NCR (Delhi, NOIDA, Greater NOIDA, Gaziabad, Gurgaon and Faridabad). The study focussed on all the courses above 10<sup>th</sup> or Secondary School Certificate (SSC) Examination and below Masters Degree examination considering the highest enrolment in these courses. The reasons for focussing on these districts and the courses are discussed in detail in the methodology section. The following educational institutions were covered under field survey: