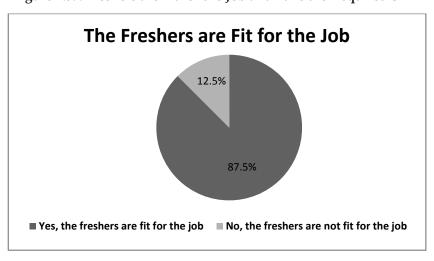

| 2.24 | Age-wise Enrolment of Students in Different Courses (Uttar Pradesh Region)                            | 54 |  |
|------|-------------------------------------------------------------------------------------------------------|----|--|
| 2.25 | Nature of Job the Respondents are engaged in                                                          |    |  |
| 2.26 | Minimum and Maximum Age of Joining a Job                                                              |    |  |
| 2.27 | Mismatch between Education and Job: All Streams of Education                                          | 57 |  |
| 2.28 | Mismatch between Education and Job: General and Technical Education                                   | 58 |  |
| 2.29 | Mismatch between Education and Job in General Education: Gender Perspective                           | 59 |  |
| 2.30 | Mismatch between Education and Job in Technical Education: Gender Perspective                         | 60 |  |
| 2.31 | Reasons for Mismatch between Education and Jobs                                                       | 61 |  |
| 2.32 | Time Gap to Get a Job on Completion of Education                                                      | 62 |  |
| 2.33 | Salary Structure per Month                                                                            |    |  |
| 2.34 | Total Employees in the Organisations                                                                  | 64 |  |
| 2.35 | Number of Employees According to the Level of Education                                               |    |  |
| 2.36 | First Screening Method of Employees                                                                   | 66 |  |
| 2.37 | Final Selection Method of Employees                                                                   | 66 |  |
| 2.38 | Retention Period of Employees                                                                         | 67 |  |
| 2.39 | The Freshers are Fit for the Job and have the Required Skill                                          | 68 |  |
| 2.40 | Provision of Providing Training to the Freshers on Joining                                            | 69 |  |
| 2.41 | Level of Education and Job Performance are Positively<br>Related                                      | 69 |  |
| 2.42 | Organization Have Retrenchment Policy                                                                 | 70 |  |
| 2.43 | Number of Coaching Centers Covered                                                                    | 72 |  |
| 2.44 | Number of Students Enrolled and Number of Students<br>Qualified for Higher Education or Received Jobs | 72 |  |
| 2.45 | Employment Exchange Details for the NCT of Delhi and State of Uttar Pradesh                           | 74 |  |
| 3.1  | Course-wise Enrolment Capacity of Colleges in 2015-16                                                 | 91 |  |

| 2.20<br>2.21 | Reasons for Selecting Streams (Uttar Pradesh Region)  Economic Background of Students and the Courses or | 48<br>50 |  |
|--------------|----------------------------------------------------------------------------------------------------------|----------|--|
|              |                                                                                                          | 50       |  |
|              | Subjects they are Enrolled (Delhi Region)                                                                |          |  |
| 2.22         | Economic Background of Students and the Courses or Subjects they are Enrolled (Uttar Pradesh Region)     |          |  |
| 2.23         | Age-wise Enrolment of Students in Different Courses (Delhi Region)                                       | 53       |  |
| 2.24         | Age-wise Enrolment of Students in Different Courses (Uttar Pradesh Region)                               | 54       |  |
| 2.25         | Nature of Job the Respondents are engaged in                                                             | 56       |  |
| 2.26         | Minimum and Maximum Age of Joining a Job                                                                 | 57       |  |
| 2.27         | Mismatch between Education and Job: All Streams of Education                                             | 57       |  |
| 2.28         | Mismatch between Education and Job: General and Technical Education                                      | 58       |  |
| 2.29         | Mismatch between Education and Job in General Education: Gender Perspective                              | 59       |  |
| 2.30         | Mismatch between Education and Job in Technical Education: Gender Perspective                            |          |  |
| 2.31         | Reasons for Mismatch between Education and Jobs                                                          | 61       |  |
| 2.32         | Time Gap to Get a Job on Completion of Education                                                         | 62       |  |
| 2.33         | Salary Structure per Month                                                                               | 63       |  |
| 2.34         | Total Employees in the Organisations                                                                     | 64       |  |
| 2.35         | Number of Employees According to the Level of Education                                                  | 65       |  |
| 2.36         | First Screening Method of Employees                                                                      | 66       |  |
| 2.37         | Final Selection Method of Employees                                                                      | 66       |  |
| 2.38         | Retention Period of Employees                                                                            | 67       |  |
| 2.39         | Freshers are Fit for the Job and have the Required Skill                                                 | 68       |  |
| 2.40         | Provision of Providing Training to the Freshers on Joining                                               | 69       |  |
| 2.41         | Level of Education and Job Performance are Positively<br>Related                                         | 70       |  |
| 2.42         | Organization Have Retrenchment Policy                                                                    | 70       |  |
| 2.43         | Number of Coaching Centers Covered                                                                       | 72       |  |
| 2.44         | Number of Students Enrolled and Number of Students Qualified for Higher Education or Job                 |          |  |
|              |                                                                                                          |          |  |