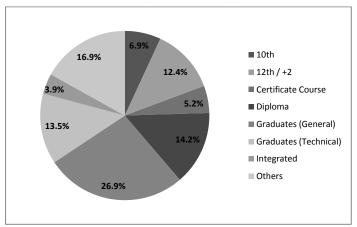

36.1%

 Total
 55524
 100.0%

Table 2.34: Total Employees in the Organisations

Source: Field Survey



Figure 2.34: Total Employees in the Organisations

Table 2.34 and Figure 2.34 provide information on total number of male and female employees of the organisations surveyed. It was found that there were 55524 numbers of employees, out of which 63.9% are male employees and 36.1% were female employees. Thus female employment is lower than number of males.

Level of Education Numbers Percentage 10th 6.9% 3848 12th / +2 6888 12.4% Certificate Course 2913 5.2% 7905 Diploma 14.2% Graduates (General) 14925 26.9% Graduates (Technical) 7523 13.5% Integrated 2145 3.9% Others 9377 16.9% Total 55524 100.0%

Table 2.35: Number of Employees According to the Level of Education

Source: Field Survey





Table 2.35 and Figure 2.35 highlight all the employees, classified on the basis of their education levels. Out of 55524 numbers of employees 6.9% of employees were of 10<sup>th</sup> qualification, 12.4% had 12<sup>th</sup> level of education, 5.2% employee had done certificate courses, 14.2% were diploma holders, 26.9% were graduates of general education, 13.5% were technical education graduates, 3.9% had done integrated courses and 16.9% had above graduation level of education.

**Table 2.36: First Screening Method of Employees** 

| Method                        | Number of Organisations | Percentage |
|-------------------------------|-------------------------|------------|
|                               | Following the method    |            |
| Direct Method & Advertisement | 128