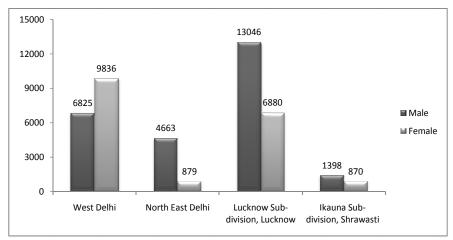

Chapter-Three reviews certain educational institutes having good practices in promoting inclusive education, skill development and employment.

The summary, findings and recommendations are discussed in Chapter-Four. Highest enrolment was among general caste, followed by other backward castes, schedule castes, and schedule tribes. In all the regions of study, the total female enrolment was found to be lower than male enrolment at an aggregate as well as stream wise. It is only west Delhi, where the female enrolment in general education is higher than the male enrolment. This may be attributed to the reason that west Delhi is comparatively more urban in nature and the perception that the males prefer career through technical education, so they are less expected to pursue study in general education. The female enrolment in technical and vocational education was found lower than the male enrolment in all the districts under the study. Number of males finding job through placement cell was also found higher than that of the female in North East

Delhi and Lucknow Sub-division. In west Delhi, the number of females placed through placement cell is higher than the male as in this area more numbers of colleges are of nursing and teachers training institutions, and in these institutions the female enrolment was also found to be higher than their male counterparts.