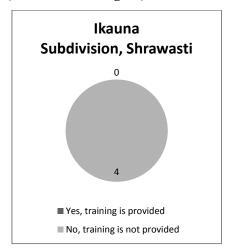

| Number            | Percentage | Number              | Percentage |                   |  |                      |  |      |         |  |
| Yes, training is provided    | 8                 | 19.5       | 0                   | 0.0        |                   |  |                      |  |      |         |  |
| No, training is not provided | 33                | 80.5       | 4                   | 100.0      |                   |  |                      |  |      |         |  |
| Total                        | 41                | 100.0      | 4                   | 100.0      |                   |  |                      |  |      |         |  |

Source: Field Survey

Figure 2.16: Training provided by the Educational Institute to Enhance Employability of Students (Uttar Pradesh Region)





Table 2.16 and Figure 2.16 give details about proportion of institutes providing training to their students on various fields in Uttar Pradesh Region. It was found that in Lucknow sub-division of Lucknow district out of 41 colleges 8 colleges had provision of training of students, where as 33 colleges didn't had any such provision. In Ikauna sub-division of

Shrawasti district no educational institutions were providing any training to their students.

#### 2.4 PRESENT STUDENT'S PERSPECTIVE

Table 2.17: Reasons behind Receiving Education (Delhi Region)

| Reasons               | West Delhi |         |         | North East Delhi |         |        |  |
|-----------------------|------------|---------|---------|------------------|---------|--------|--|
|                       | Persons    |