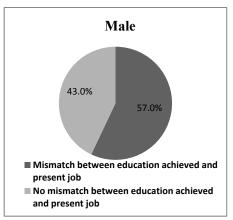

In the survey, it was observed that proportionately higher percentage of males are found engaged in permanent type of jobs while their females counterparts were engaged in casual and contractual type of job. The main reason was the kinds of responsibilities expected from the females them by family and society as well lack of affirmative policies at work place. For both female and male it was observed that there is variation in the nature of educational qualification they were received and the job or work they were engaged in. They stated that family constraints as the main reason for this variation. It was found that the time gap between education and job was more in case of males than females and more females joined job during their study. The main reason is social and family responsibility pattern. It was observed that number of female employees was lower than the male employees in most of the organisations studied here. While analysing the salary structure it was found that there is significant differences in salary as we move upwards in the hierarchy.